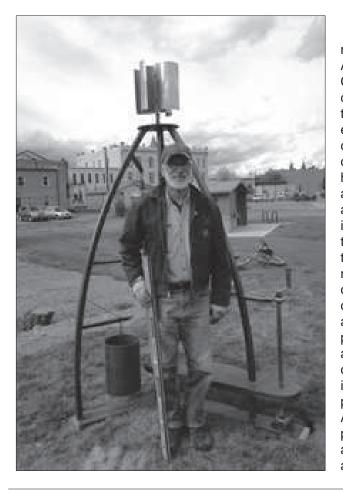

## **Central Park gets new** interactive art

Submitted Photo by Mary Miller. The Public Arts Commission installed its first Art On Loan piece in Central Park on Thursday, October 6. The interactive steel sculpture entitled "Go Ahead!" was created by Don Herman of Baker City (pictured here), with metal materials donated by Farm and Industrial. The piece invites participants to turn a crank that causes things to whirl and make noise. The sculpture is on loan to the city for one year. It is for sale, and inquiries about its purchase can be made at City Hall. Eight works of art were installed in City Hall that were purchased by the Public Arts Commission. Eight paintings by eight local artists were purchased at eight galleries.