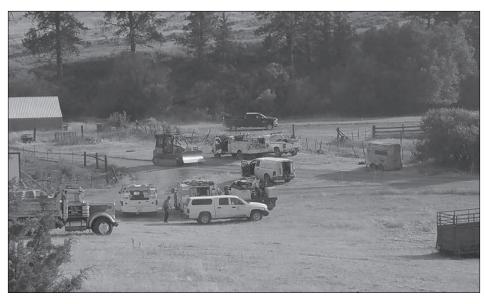

# Local & Entertainment **Bebe's word search Griffin Gulch** Canada

Photo courtesy of Tiffany Maness.

Resources including multiple engines, a dozer and air support quickly gathered on scene.

Air support and retardant were key factors in knocking down the fire.

### **CONTINUED FROM** PAGE 5

By 6 p.m. fire resources responding to the scene included three dozers, eight engines, one hand crew, an air attack, and two Single Engine Air Tankers (SEATs). High winds had pushed the fire up to 20 acres.

By 6:30 p.m., the blaze had grown to 30 acres.

Maness said, "I am very impressed with how quick the fire crew got out here. They were on top of it! We saw them before we saw the fire. We were automatically a Level 3 so we didn't get to prepare. We had to grab some clothes and our kids and animals and leave."