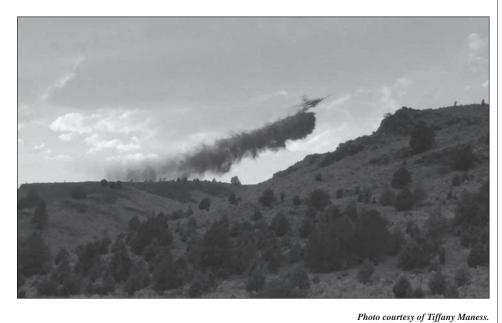

# Local & Entertainment **Bebe's word search Griffin Gulch** Canada

Photo courtesy of Tiffany Maness.

Resources including multiple engines, a dozer and air support quickly gathered on scene.

Air support and retardant were key factors in knocking down the fire.