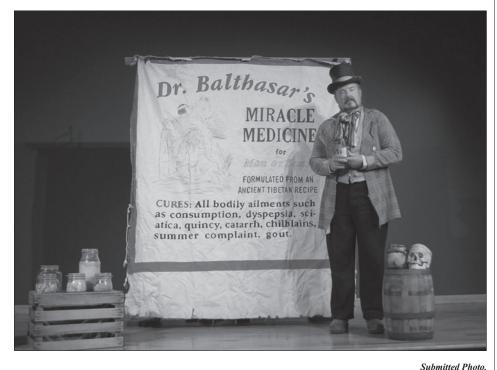

## **Historic medicine show to** be at Interpretive Center

Mike Follin's frontier medicine show is coming to Baker City at the Oregon Trail Interpretive Center.

BAKER CITY, Ore. -Living history interpreter Mike Follin brings a recreated traveling frontier medicine show to the National Historic Oregon Trail Interpretive Center August 14-17. Presentations of "Dr. Balthasar" are scheduled daily at 10:30 a.m., noon and 2 p.m. in the Leo Adler Theater located inside the Center.

Follin is with the Ohio Historical Society in Cincinnati, and created the character of a 19th century frontier patent medicine salesman to help modern

Americans understand frontier history and early day health care.

The Dr. Balthasar character uses the rapid fire patter and entertaining techniques that attracted early American country folk to attend a sales talk and purchase mostly useless tonics. Follin opens and closes his forty minute programs with modern viewpoints and facts about this early industry and frontier life, but when he assumes his character, audiences find themselves transported back in time, and often

become part of the good doctor's sales spiel.

The Trail Center is located five miles east of Baker City, Oregon on Highway 86. Take Exit 302 from I-84. The Center is currently open 9 a.m. to 6 p.m. daily. Admission for adults is \$8.00; for seniors it's \$4.50; children 15 and under are admitted for free. Federal passes are accepted. Call (541) 523-1843 for updates on programs and events. For more information about the Trail Center visit www.oregontrail.blm. gov.