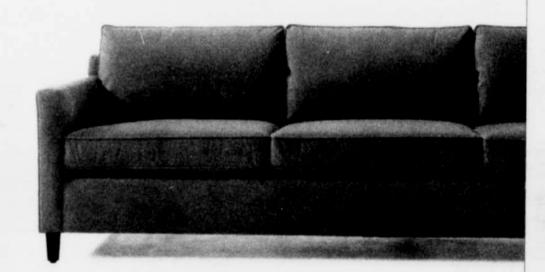

CHESTER SOFA 90"w x 38"d x 33"h special orders in fabric from \$2460 NOW \$1968 MARILYN LAMP in honey gold 27"h \$220 NOW \$176 VANDYKE TALL DOOR/DRAWER CHEST 53"w x 19"d x 43"h \$2495 NOW \$1996

LAYLA QUEEN BED 64"w x 90"d x 62"h special orders in fabric from \$2360 NOW \$1888 MONDRIAN ROUND SIDE TABLE 28"w x 28"d x 22"h \$870 NOW \$696 MARTIN SOFA 90"w x 35"d x 31"h special orders in fabric from \$1910 NOW \$1528 'Because they are specially priced: love and stock options plus programs are not included.