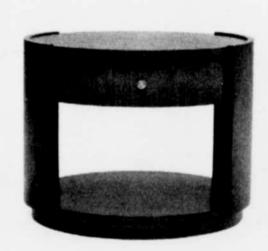

CHESTER SOFA 90"w x 38"d x 33"h special orders in fabric from \$2460 NOW \$1968 MARILYN LAMP in honey gold 27"h \$220 NOW \$176 VANDYKE TALL DOOR/DRAWER CHEST 53"w x 19"d x 43"h \$2495 NOW \$1996

LAYLA QUEEN BED 64"w x 90"d x 62"h special orders in fabric from \$2360 NOW \$1888 MONDRIAN ROUND SIDE TABLE 28"w x 28"d x 22"h \$870 NOW \$696 MARTIN SOFA 90"w x 35"d x 31"h special orders in fabric from \$1910 NOW \$1528 'Because they are specially priced: love and stock options plus programs are not included.