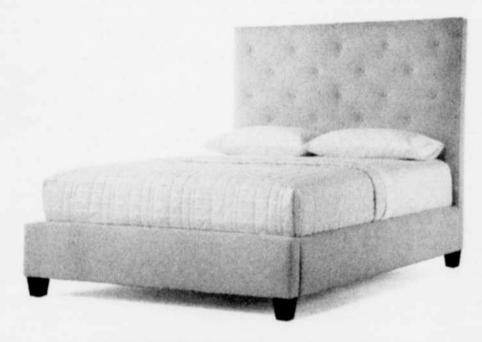

CHESTER SOFA 90"w x 38"d x 33"h special orders in fabric from \$2460 NOW \$1968 MARILYN LAMP in honey gold 27"h \$220 NOW \$176 VANDYKE TALL DOOR/DRAWER CHEST 53"w x 19"d x 43"h \$2495 NOW \$1996

LAYLA QUEEN BED 64"w x 90"d x 62"h special orders in fabric from \$2360 NOW \$1888 MONDRIAN ROUND SIDE TABLE 28"w x 28"d x 22"h \$870 NOW \$696 MARTIN SOFA 90"w x 35"d x 31"h special orders in fabric from \$1910 NOW \$1528 'Because they are specially priced: love and stock options plus programs are not included.