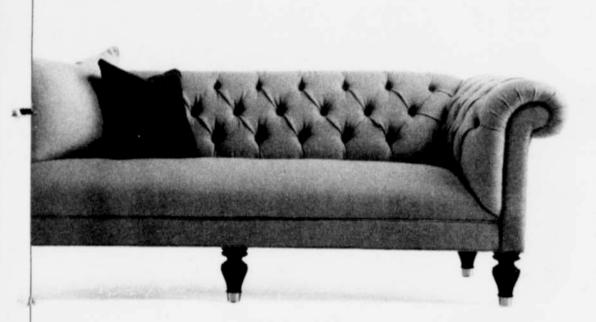

CHESTER SOFA 90"w x 38"d x 33"h special orders in fabric from \$2460 NOW \$1968 MARILYN LAMP in honey gold 27"h \$220 NOW \$176 VANDYKE TALL DOOR/DRAWER CHEST 53"w x 19"d x 43"h \$2495 NOW \$1996

LAYLA QUEEN BED 64"w x 90"d x 62"h special orders in fabric from \$2360 NOW \$1888 MONDRIAN ROUND SIDE TABLE 28"w x 28"d x 22"h \$870 NOW \$696 MARTIN SOFA 90"w x 35"d x 31"h special orders in fabric from \$1910 NOW \$1528 'Because they are specially priced: love and stock options plus programs are not included.