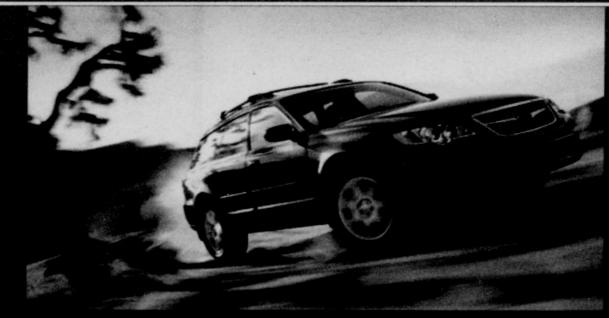

Be prepared for a weather emergency with the Subaru Severe Weather Companion. Included are items which help provide the basic necessities such as warmth, light, water, first aid and the ability to signal for help. All packaged in a handy padded canvas carrying case