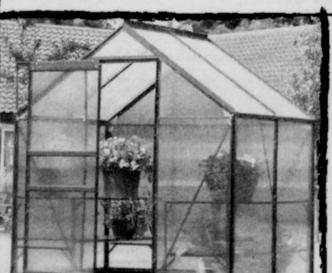

## Greenhouse Kit

- √ Aluminum, powder coated frame.
- ✓ Polycarbonate glazing.
   ✓ Galvanized steel, powder

Secretly lusting for your very own greenhouse? Here is a great kit, ready to assemble. 6' wide by 4' deep \$699.99