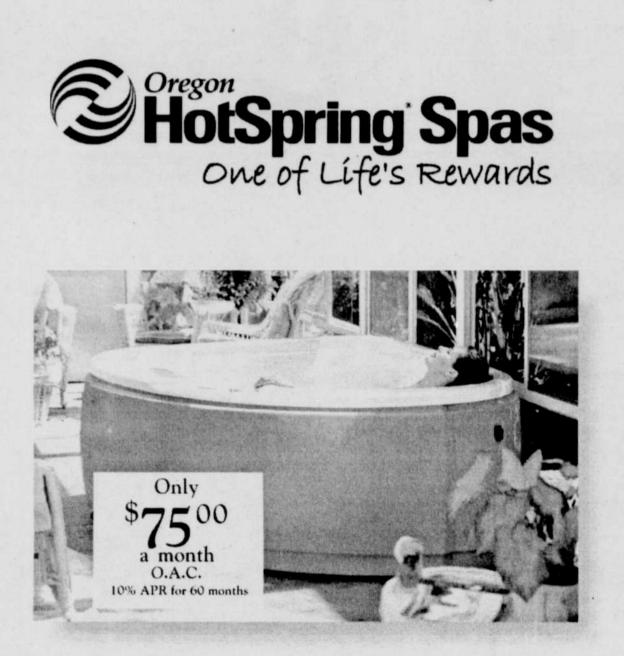

Solana<sup>™</sup> is the elegant new spa, designed specifically for indoor use, that provides soothing hydromassage in the comfort of your home.

- Perfect spa for two
- · Simply plug into a dedicated, standard 115v outlet
- · Delivery and set-up are a breeze

 Exclusive to Oregon HotSpring® Spas, Inc.

Visit our showroom today and discover how easily the new Solana spa can fit into your home and your life.