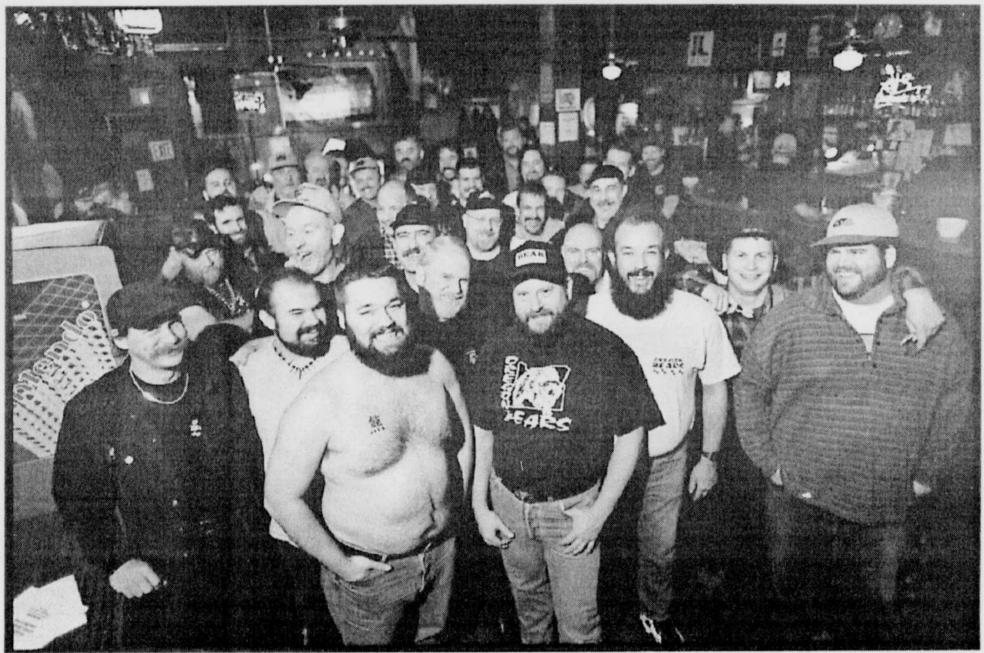

# Things Are Bruin!

Oregon bears are on the move. What's a bear? Well, for starters, you gotta have heart...

by Patrick Collins • photos by Linda Kliewer

The bears in their den, the Dirty Duck Tavern

o the uninitiated, the term bear probably conjures up a number of images. There are grizzly bears, polar bears, teddy bears. Bedtime stories are rich with tales of mama bears and papa bears and cubs. Add to the list the Oregon Bears, and you're in for some serious confusion.

At the bears' monthly beer bust, the mood is one of unrestrained celebration. Fifty or so large men, many in plaid shirts, blue jeans and industrial boots, make their way across the smokefilled tavern, hugging, kissing and laughing with one another. There are raffle tickets for sale at the entrance, hats for sale beside the jukebox. Some wear earrings; a few wear nose rings. Many sport beards-thick, furry, Alaskanesque beards. The beer flows like water, consumed with a holiday-like glee from red plastic cups, and from the kitchen wafts the aroma of hamburgers and fries. Everyone seems to say hello to everyone.