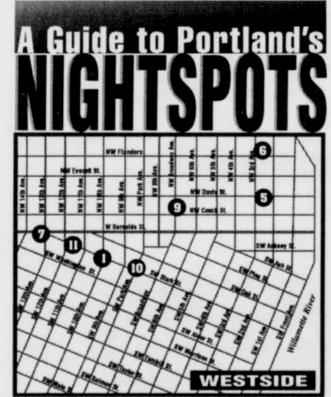

### **Get the Word Out!**

| This issue's map sponsored by:     | JQ's |
|------------------------------------|------|
| Boxx's/Brig—1035 SW Stark St.      | 1    |
| CC Slaughters—1014 SW Stark St     | 1    |
| Choices Pub-2845 SE Stark St       | 4    |
| Darcelle XV—208 NW Third Ave       | 5    |
| Dirty Duck—439 NW Third Ave.       | 6    |
| Eagle PDX—1300 W Burnside St.      |      |
| Egyptian Club—3701 SE Division St. | 8    |
| Embers Avenue—110 NW Broadway      |      |
| Evolution—333 SW Park Ave.         | .10  |
| Fox and Hounds—217 NW Second Ave   | .5   |
| Hobo's—120 NW Third Ave            |      |
| talioco Cafe—1026 SW Stark St      |      |
| JOQ's—2512 NE Broadway             |      |
| Odyssey—219 NW Davis St            | .5   |
| Panorama-341 SW 10th Ave           |      |
| Scandals Tavern—1038 SW Stark St   |      |
| Silverado—1217 SW Stark St         |      |
| Starky's—2913 SE Stark St          |      |
| Vignale Wine Bar—930 NW 23rd Ave   | .3   |