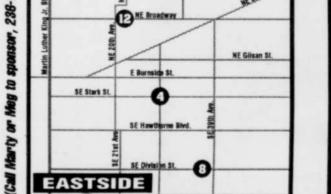

### **Get the Word Out!**

| This issue's map sponsored by:     | JQ's |
|------------------------------------|------|
| Boxx's/Brig—1035 SW Stark St.      | 1    |
| CC Slaughters—1014 SW Stark St     | 1    |
| Choices Pub-2845 SE Stark St       | 4    |
| Darcelle XV—208 NW Third Ave       | 5    |
| Dirty Duck—439 NW Third Ave.       | 6    |
| Eagle PDX—1300 W Burnside St.      |      |
| Egyptian Club—3701 SE Division St. | 8    |
| Embers Avenue—110 NW Broadway      |      |
| Evolution—333 SW Park Ave.         | .10  |
| Fox and Hounds—217 NW Second Ave   | .5   |
| Hobo's—120 NW Third Ave            |      |
| talioco Cafe—1026 SW Stark St      |      |
| JOQ's—2512 NE Broadway             |      |
| Odyssey—219 NW Davis St            | .5   |
| Panorama-341 SW 10th Ave           |      |
| Scandals Tavern—1038 SW Stark St   |      |
| Silverado—1217 SW Stark St         |      |
| Starky's—2913 SE Stark St          |      |
| Vignale Wine Bar—930 NW 23rd Ave   | .3   |