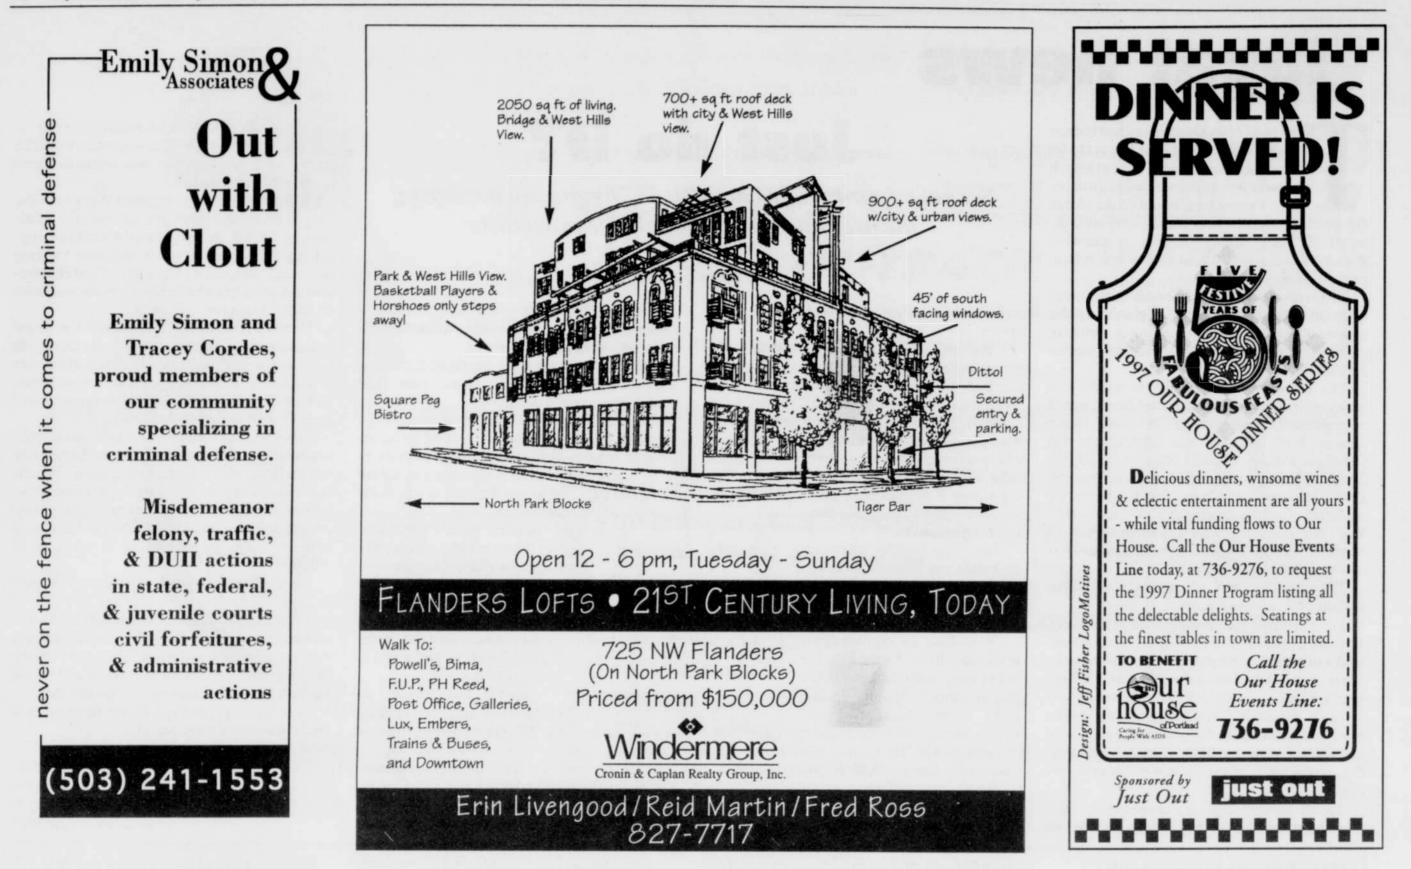

12 ▼ september 5, 1997 ▼ just out





After the performance, I'll slip into something more comfortable. Then, you

## and I will get together.

Portland Center Stage invites members of Portland's Gay and Lesbian community to join us for a special cultural and social opportunity. The Gala Series is a Tuesday night subscription to five plays to Center Stage's 97-98 season. Following each performance will be a post-play reception at various restaurants such as Bima, Paddy's and the Backstage Cafe.



This season, Portland Center Stage performs Bacchae Revisited, Skylight, Valley Song, Sylvia and Macbeth. Call our box office for more information at 503-274-6588.

Sponsored By:

| <b>Bacchae Revisited</b>                                   | Skylight                            | Valley Song                         | Sylvia