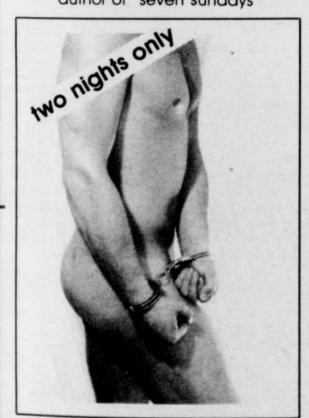

rainforest productions presents

Portland, OR 97215

by michael scott reed author of "seven sundays"

a play about love gone crazy directed by holly bennett starring douge martin & terry swenson

august 26 & 27, 1988

northwest service center 1819 n.w. everett, portland, oregon 8:00 p.m.

tickets: \$10.00, at the door reservations available: 228-3520

- CAM CORDER
- VCR's
- GAY VIDEOS DISCREETLY OFFERED — ASK FOR THE RED BOOK CATALOGUE
- YOUR RENTAL CENTER ON THE COAST