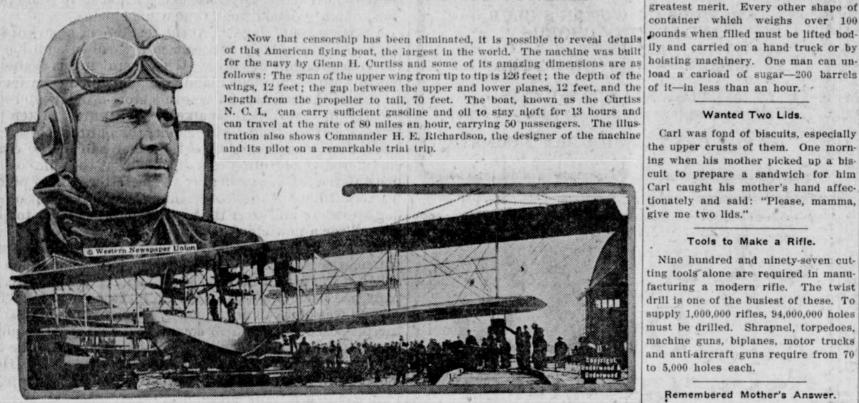

#### SOLDIERS AND WORKMEN PROCLAIM GERMAN REPUBLIC



These are the first photographs to arrive from Berlin showing the soldiers and workmen in control of the govern ment. The main picture shows Philipp Scheidemann at the statue of Bismarck proclaiming the German republic. The

#### LARGEST FLYING BOAT IN THE WORLD AND ITS DESIGNER



### PRESIDENT WILSON IN PARIS



President Wilson and President Polncare are here seen driving through the thronged streets of Paris to the house of Prince Murat.

#### COLLECTING THE FLOATING MINES



A recent photograph of the British auxillary patrol collecting mines that had been washed ashore by gales. The task of collecting all the mines that were laid during the war and clearing the seas of these mines is extremely dangerous, and is but one of the tasks that must be accomplished by the

## GEN. MARCH GETS THE D. S. C.



A photograph of Secretary of War Newton Baker pinning the Distinguished Service Cross on General March, chief of staff, General Pershing recommended this decoration for General March for his valiant service as chief of the artillery in France for the First America