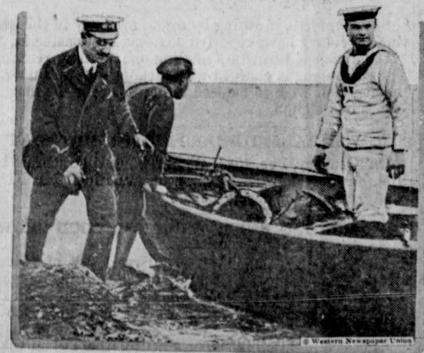

#### COLLECTING THE FLOATING MINES

A recent photograph of the British auxillary patrol collecting mines that had been washed ashore by gales. The task of collecting all the mines that were laid during the war and clearing the seas of these mines is extremely dangerous, and is but one of the tasks that must be accomplished by the