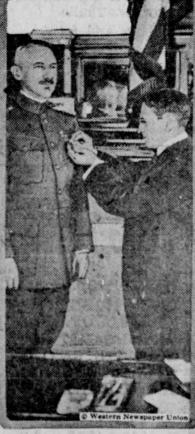

## GEN. MARCH GETS THE D. S. C.

A photograph of Secretary of War Newton Baker pinning the Distinguished Service Cross on General March, chief of staff, General Pershing recommended this decoration for General March for his valiant service as chief of the artillery in France for the First American army and then as behind a certain amount of incomchief of staff in this country.