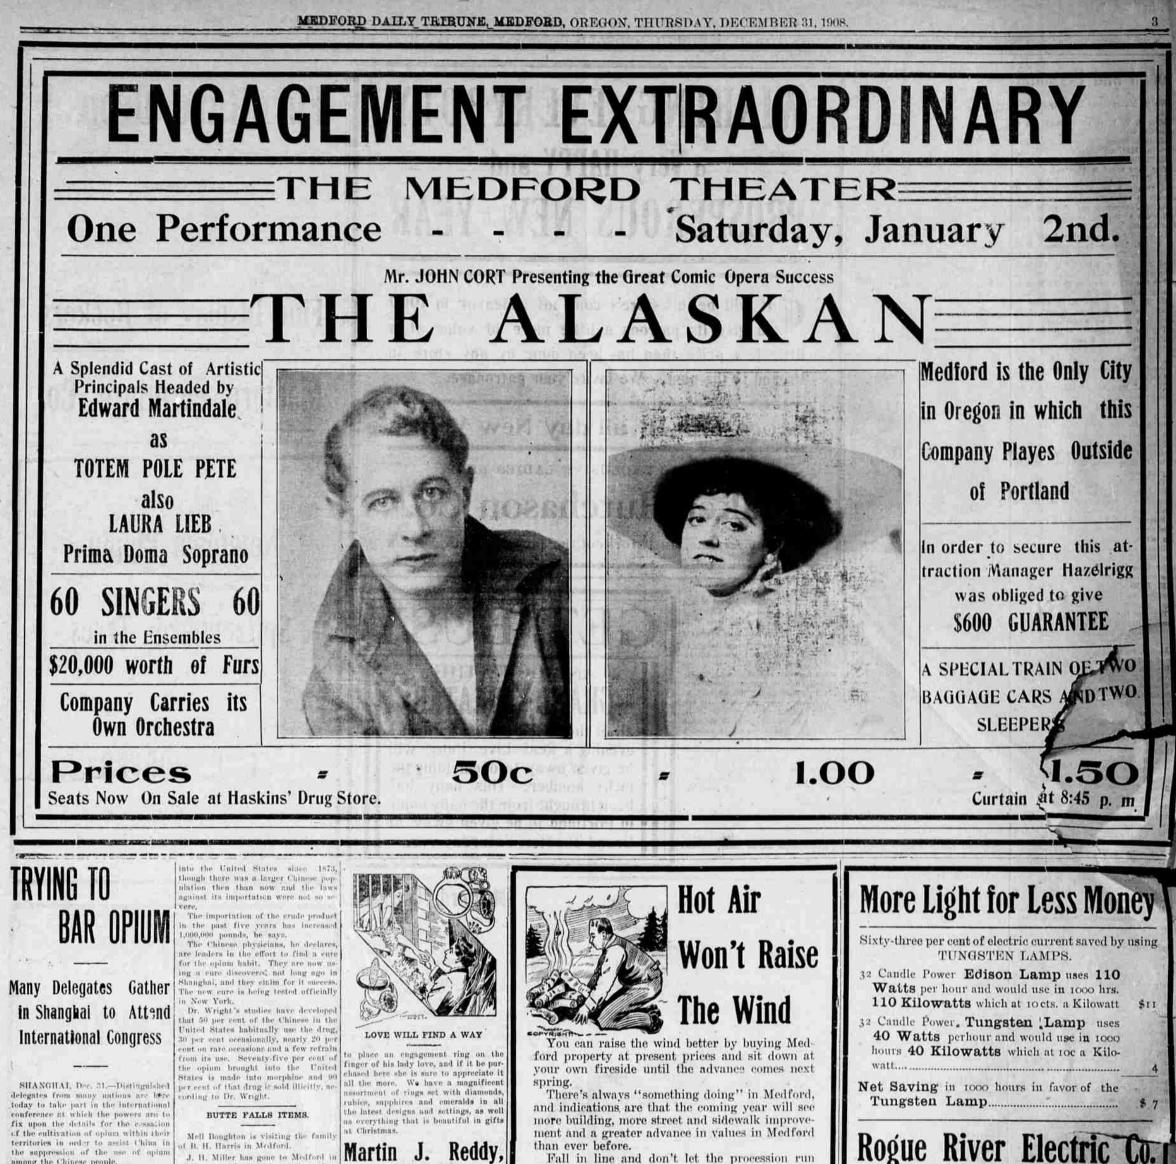

nong the Chinese people. The Chinese delegates are pr

J. H. Miller has gone to Medford in mover to a wire announcing the serious iness of his mother, who is living