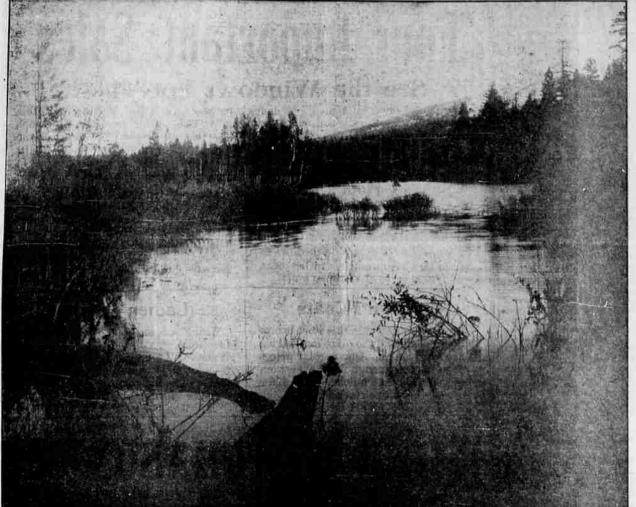

FISH LAKE-FROM A POINT ABOUT A HALF MILE ABOVE THE DAM

**BEVERIDGE IS** THE BIG GUN

Fairbanks Political Machine Wrecked and His Forces Put to Route

wreek of the Fairbankse political na-strong advertisement as well as a sight chine in Indiana, leaving Beveridge as of beauty for our town. It is in fact the powerful factor in the state is forecast by the defeat of the Fairbanks ization yesterday