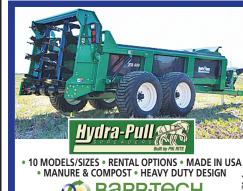

920 Tractors

2205H

C460-Trailed

1-800-OK-2-RENT Rent or Sale **Containers and Trailers** 

TRAILERS: 27', 40', 45' & 48'

1-800-652-7368 • 541-342-1835

Eugene, OR

 MANURE & COMPOST • HEAVY DUTY DESIGN BARRTECH

AUTHORIZED DEALER OF PIK RITE SPREADERS. 509-590-0437 • www.Barr-Tech.net • Sprague, WA

 1997 9600 John Deere Combine John Rea Leveler with 930 30' Header with Cart - \$40.000 \$20.000 • 1994 9600 John Deere Combine John Rea Leveler with 930 30' Header with Cart - \$40,000 \$20,000