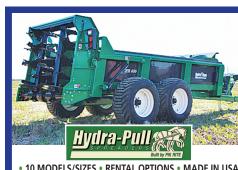

an, Turbo Mist orchard Sprayers (Call) Case IH 2388 Grain Combine: 2005 year. 5,200 engine

3,800 separator hours. Lots of updates (new) Screens, feeder chain. concaves, extra parts. Heads 8 row 1083 & 810 grain heads. (Call. Priced to sell)
1/4 mile 4" wheel line,

60" wheels, motors. Really Clean. Like new Gregoire Vine Harvester: Model 60, PTO, pull. 2015 year. Bow rod, tires like new, extra belts

clean, \$27,000 Military Mac trucks 60-70's. 4WD. Mac motors. BO. Run good!! Ford Diesel motor Generator 300KW, trailer

unit. Call (runs good!) ACAMPO, CA Taylor. Call for Details! 916-806-7431 dave-taylor@ sbcglobal.net



920 Tractors

2205H



C460-Trailed

1-800-OK-2-RENT Rent or Sale **Containers and Trailers** 

TRAILERS: 27', 40', 45' & 48'

1-800-652-7368 • 541-342-1835

Eugene, OR



 MANURE & COMPOST • HEAVY DUTY DESIGN BARRTECH

AUTHORIZED DEALER OF PIK RITE SPREADERS. 509-590-0437 • www.Barr-Tech.net • Sprague, WA



 1997 9600 John Deere Combine John Rea Leveler with 930 30' Header with Cart - \$40.000 \$20.000 • 1994 9600 John Deere Combine John Rea Leveler with 930 30' Header with Cart - \$40,000 \$20,000

**Excellent Condition, Serviced & Field Ready,** Ag Leader Yield Monitors, Straw Choppers, Yearly Overhauls with Full Service Records.

> Walla Walla Valley 1-509-386-4876

Ask about our Rental/Purchase/ Consignment Program.

It includes 100 hrs of use per month. Free delivery to the Treasure Valley. This is a partial list. See our website for a complete list. www.ray-brothers.com

2017 JD 6120R Auto Track Ready, 4,200 hrs. 2015 JD 6170M, good cond., 7700 hrs