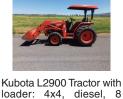

899 Heavy & Industrial

Equipment

Case 550E Long track

dozer: 6 in 1 blade, good

hours, \$21,500. Lostine,

D8 CAT Model 14A with

Model 70 scraper and rip-

MultiQuip Fire Water