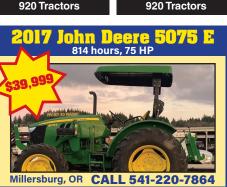

920 Tractors



speed GST, factory ROPS with canopy, new tires, \$14,500 OBO. Powell cheap way to handle big batte, OR. 541-280-4889 bales? Look no further! 2012 Kubota 126x. 540/1000 PTO. 3 remotes, creep kit, front fenders, 2580 hours,

matic transmission, air \$45,000 brakes, cold a/c, complete Chewelah, WA (509)720new light system, new 0131 radiator.

8320R John Deere Tractor 2011. Firestone new 509-929-5095. tires, big rubber, rear tires tires, big rubbel, 620/42, 2295 hours, \$375,000. 7280R John Tractor 2014, loaded tractor with every-2661 thing, 2 \$225,000. hours SHERIDAN, OR 971-600-6106



ing time, \$14,500. Chehalis, WA. Please call 360-520-5347 tile TV 140, 6183 hours, 140HP, 4WD, Clean Tractor, \$15,500. Call Dillon at New Holland 2&3 wide 541-520-9230. Springfield, OR





920 Tractors

Branson



4430 H John Deere Tractor 1976: Strong running tractor. New rubber on the front tires. Hi row crop tractor. Six front weights, very clean sheet metal, dents. 6683 hours, 139HP, \$22,900. Colton, OR. Randy Rodgers 503-314-0145



John Deere 1025R Subcompact Utility Tractor w 54" Mid Mount Auto-Connect Mower. 2017 with 260 hours, well maintained. Loader and 12" Backhoe included. \$20,000. Portland Hillsboro, OR 503-708-0669

920 Tractors



• Tier 4 Certified With No DPF Filter. · Hydrostatic Power Steering.

Dual Pedal Foot Controls.

 Quick Attach Loader Bucket. · Mower And Backhoe. (Option)

THE TRACTOR STORE

541-342-5464 5450 W. 11<sup>™</sup>, EUGENE OR

920 Tractors



\*Price does not include taxes and applicable fees. Vehicle in image may have accessories