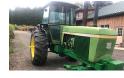

ST, factory ROPS with canopy, new tires, \$14,500 OBO. Powell cheap way to handle big batte, OR. 541-280-4889 bales? Look no further! 2012 Kubota 126x. 540/1000 PTO. 3 remotes, creep kit, front fenders, 2580 hours,

matic transmission, air \$45,000 brakes, cold a/c, complete Chewelah, WA (509)720new light system, new 0131 radiator.

8320R John Deere Tractor 2011. Firestone new 509-929-5095. tires, big rubber, rear tires tires, big rubbel, 620/42, 2295 hours, \$375,000. 7280R John Tractor 2014, loaded tractor with every-2661 thing, 2 \$225,000. hours SHERIDAN, OR 971-600-6106



ing time, \$14,500. Chehalis, WA. Please call 360-520-5347 tile TV 140, 6183 hours, 140HP, 4WD, Clean Tractor, \$15,500. Call Dillon at New Holland 2&3 wide 541-520-9230. Springfield, OR





920 Tractors

Branson



4430 H John Deere Tractor 1976: Strong running tractor. New rubber on the front tires. Hi row crop tractor. Six front weights, very clean sheet metal, dents. 6683 hours, 139HP, \$22,900. Colton, OR. Randy Rodgers 503-314-0145



John Deere 1025R Subcompact Utility Tractor w 54" Mid Mount Auto-Connect Mower. 2017 with 260 hours, well maintained. Loader and 12" Backhoe included. \$20,000. Portland Hillsboro, OR 503-708-0669

920 Tractors



• Tier 4 Certified With No DPF Filter. · Hydrostatic Power Steering.

Dual Pedal Foot Controls.

 Quick Attach Loader Bucket. · Mower And Backhoe. (Option)

THE TRACTOR STORE

541-342-5464 5450 W. 11<sup>™</sup>, EUGENE OR

920 Tractors



\*Price does not include taxes and applicable fees. Vehicle in image may have accessories not included in price. Co