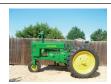

ing \$95,500. Sandy, OR. Call Pepe: 503-544-3232; 1950 John Deere Tractor: Runs good, New Tires 90% (but Paint, weathered), NAMPA, ID NAMPA, (208)870

1946 BO John Deere Lindeman for sale. Runs, has Lindeman blade, no cracks in casing or repair welds, \$5,500. 425-879-3681. Snohomish, WA