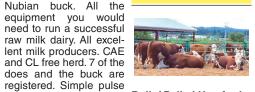

Goat Shearing, Hooves

and Teeth. Will travel any-

where in the Northwest.

35+ Years experience.

Santana Shearing. 541-981-1866, 541-570-2756

746 Goats

For sale: 9 dairy goats, 7

Nubians, 2 Saanens. 1

does and the buck are

milking station, with de-

0458 or 541-788-3162 for

details. Oregon City, OR

749 Swine

area

Shearing

(503) 429-7503