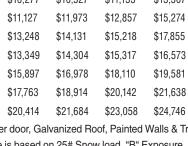

804 Building Materials

804 Building Materials

804 Building Materials

804 Building Materials

**QUALITY SINCE 1982** 1-800-331-0155 503-981-0890

**EAVE** 10' 12' 14' 16' \$10,527 \$13,307 24 x 36 \$10.277 \$11.133 30 x 36 \$11,127 \$11,973 \$12,857 30 x 48 \$13.248 \$14.131 \$15.218 36 x 36 \$13,349 \$14,304 \$15,317 36 x 48 \$15,897 \$16,978 \$18,110 40 x 48 \$17.763 \$18.914 \$20.142 40 x 60 \$20.414 \$21.684 \$23.058

Kit contains: (1) 3'x6'-8" Entry Door, (1) 11' wide slider door, Galvanized Roof, Painted Walls & Trim. These buildings have Engineered Plans & price is based on 25# Snow load, "B" Exposure

WW.PARKERBUILDINGS.COM