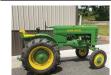

Kubota

4430 H John Deere Tractor 1976: Strong running tractor. New rubber on the front tires. Hi row crop tractor. Six front weights, very clean sheet metal, no dents. 6683 hours, 139HP, \$22,900. Colton, OR. Randy Rodgers 503-314-0145