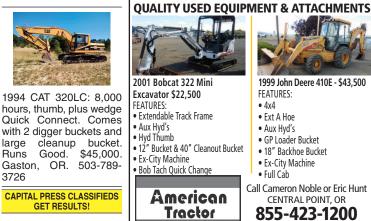

## www.QuipCal.com

with 2 digger buckets and large cleanup bucket. Runs Good. \$45,000. Gaston, OR. 503-789-D2 CAT: 5ft7in blade, hydraulics front and back, easy start pony motor, runs good, \$5000 OBO. 3726 CAPITAL PRESS CLASSIFIEDS GET RESULTS! Cle Elum, WA 509-674-2724