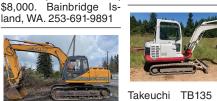

Case 590 Super L Back hoe, Enclosed Cab, 4x4, 1975 CAT Wheel loader Asking \$34,500. Sandy, OR. Call Pepe: 503-544-920. 8ft bucket, clearing 3232; Call Pat: 503-407blade with ripper teeth attires fair, 9062

Equipment

Hoe: hour meter 1893, 1995 Case 9020B Excavery clean machine. One vator, Hydraulic Thumb, owner, \$35,000. Colton, in Twin Falls ID. Call 208-Muck Bucket, Runs Great. OR. Please call 503-314- 613-0050 Asking \$39,950. Sandy, 0145

OR. Call Pepe: 503-544-3232; Call Pat: 503-407-9062

tachment,

\$8,000.

2015 Case CX130C Exca-Diesel, Dig Bucket, 4728 Hours, Asking \$89,500. Sandy, OR. Call Pepe: 503-544-3232; Call Pat: 503-407-9062

1997 Caterpillar D5M LGP Dozer, 6 Way Blade, CAT 3116 Engine, Multi-Equipment. Fast, shank Ripper, Asking wledgeable, Reliable \$57,500. Sandy, OR. Call Pat: 503-407-9062