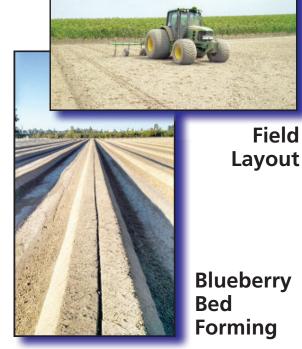

## SCHURTER GPS SERVICES Custom Field Layout

John Deere RTK Equipment Flotation Tires for Winter Work

ORCHARDS - BERRIES NURSERIES - VINEYARDS

Bryan Schurter • (503) 932-1793 • Silverton, OR

### SCHURTER GPS SERVICES Custom Field Layout

- John Deere RTK Equipment
- Flotation Tires for Winter Work

ORCHARDS - BERRIES NURSERIES - VINEYARDS

Bryan Schurter • **(503) 932-1793 •** Silverton, OR