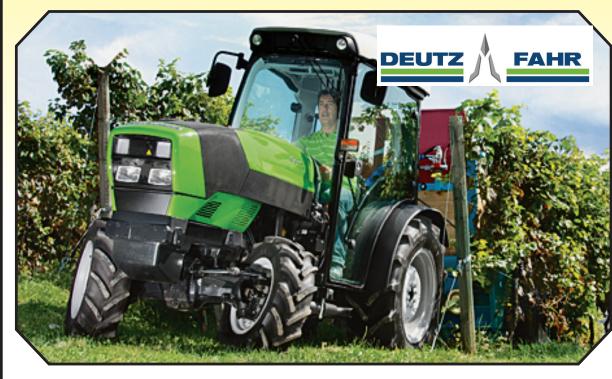

• SALES • SERVICE • PARTS • RENTALS

Deutz-Fahr Tractors goal is to always supply farmers a state-of-the-art product to maximize your productivity.

- Models starting at 60 hp.
- Up to 40 FWD, plus 40 reverse speeds.
- All-wheel braking.
- Low profle cab, with open station or full cage protection also available.
- Triple rear remotes.