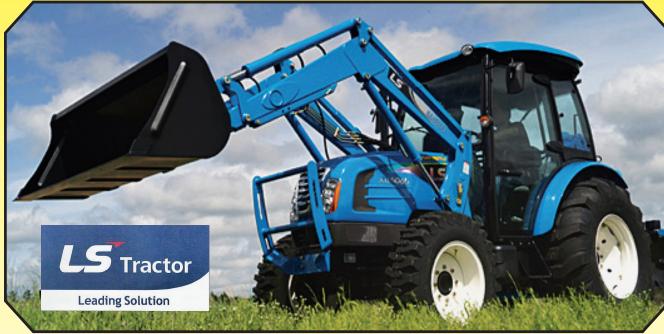

## Compact, Utility & Orchard Tractors

LS Tractor and Deutz-Fahr

LS Tractor understands your passion for the land, and it drives them to provide you high quality, high value equipment!

- Models from 25 hp to 97 hp.
- 5-YEAR WARRANTY.
- LS TRACTOR won the 2015 Dealer Choice Award.
- Exclusive "Get More" features, standard on LS Tractor, rather than as expensive options.
- Compare LS Tractor before you buy anywhere else. See that you get more with an LS Tractor.