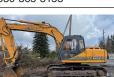

1995 Case 9020B Excavator, Hydraulic Thumb, Muck Bucket, Runs Great Asking \$39,950. Sandy, OR. Call Pepe: 503-544-3232; Call Pat: 503-407-9062

John Deere 135G Excavator. Hydraulic Thumb. Pin Grabber, 2 Buckets, Hydraulics, Auxiliary Blade, 7600 Hours, Asking \$95,500. Sandy, OR. Call Pepe: 503-544-3232; Call Pat: 503-407-9062