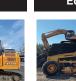

# **QUALITY USED EQUIPMENT & ATTACHMENTS**

2001 Bobcat 322 Mini Excavator \$22,500

 Extendable Track Frame Aux Hyd's

 Hyd Thumb • 12" Bucket & 40" Cleanout Bucket Ex-City Machine Bob Tách Quick Change

> American Tractor