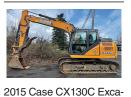

2017 Hyundai 35Z-9A Excavator, Hydraulic Thumb, Quick Connect, Yanmar CROPCARE BRAND 3 Point REAR TRACTOR Engine, 2620 ATTACHMENT. MYLAR Blade, Asking \$42,500. WINDER with collapsible Sandy, OR. Call Pepe: WINDER with collapsible Sandy, OR. Call Pepe: winding head and stand 503-544-3232; Call Pat: platform. TREMEN- 503-407-9062 DOUS LABOR SAVINGS