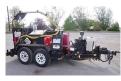

251-6438; Email: dschroed57@hotmail.co

2013 CimLine CRACK PATCHER. Tandem axle. 230 gallon, 18ft. heated hose and wand, Isuzu 3 cylinder diesel. Near new 1300 tires. Hours. Former Southern California County machine that has been well maintained and is work ready, \$16,900. Located in Twin Falls ID. Call 208-613-0050