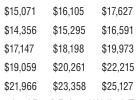

MARKET REPORT & SMALL ANIMAL REPORT

1-800-882-6789

804 Building Materials

PIPE & PILING

|     | EAVE    | 10'      | 12'      | 14'      |
|-----|---------|----------|----------|----------|
| 100 | 24 x 36 | \$10,190 | \$11,052 | \$11,815 |
|     | 30 x 36 | \$11,845 | \$12,744 | \$13,589 |
| 6.5 | 30 x 48 | \$14,148 | \$15,071 | \$16,105 |
|     | 36 x 36 | \$13,436 | \$14,356 | \$15,295 |
|     | 36 x 48 | \$16,107 | \$17,147 | \$18,198 |
|     | 40 x 48 | \$17,960 | \$19,059 | \$20,261 |
|     | 40 x 60 | \$20,755 | \$21,966 | \$23,358 |

Kit contains: (1) 3'x6'-8" Entry Door, (1) 11' wide slider door, Galvanized Roof, Painted Walls & Trim. These buildings have Engineered Plans & price is based on 25# Snow load, "B" Exposure