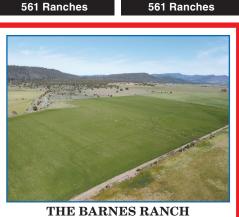

561 Ranches

561 Ranches

Visit Us At www.fayranches.com

Invest & Enjo

561 Ranches

**TERREBONNE EQUESTRIAN ESTATE** \$2,199,000 | Terrebonne, Oregon | 84.14± Acres

Marvel at the awesome Cascade Mountain and Smith Rock views as you enjoy the solitude of your beautiful custom-built  $3,000\pm$  sq. ft. home that is oozing with western charm! The horse facilities includes a 3-stall barn with wash rack and tack room, Noble Panel round pen and dry lots, plus covered storage for your trailers and equipment. 18.2± cares of COID water rights. Adjoining BLM lands allows you to ride for hours, right from your property. If you want a beautiful home with privacy, mountain views and horse facilities, located minutes to the small community of Terrebonne and just a little further to Redmond, you better not miss this one!