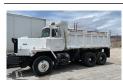

Fax 503-370-4383

CapitalPress.com

Diesel with 325HP. 10 Speed. PS, AC, CC. Bed is Aluminum and you can't tell it from new. The entire truck is spotless. All tires are Super Single 425/65/22.5 on Alcoa wheels. They are 90%. 66,000 GVW. plus strong arm. Truck is in near new condition and is all original on the paint . NO RUST! 170,000 MILES. Runs, drives and operates like a new truck. Work ready, \$39,900. Lo-cated in Twin Falls ID. Call 208-613-0050