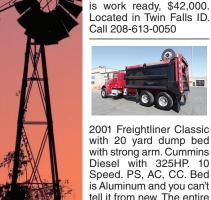

is work ready. \$39,000. Twin Falls, ID. Call 208-613-0050 Your ad will

benefit today from the strength of our newspaper and multimedia products and services.

Call today to advertise.

**Capital Press** 

1-800-882-6789

Fax 503-370-4383

CapitalPress.com

Diesel with 325HP. 10 Speed. PS, AC, CC. Bed is Aluminum and you can't tell it from new. The entire truck is spotless. All tires are Super Single 425/65/22.5 on Alcoa wheels. They are 90%. 66,000 GVW. plus strong arm. Truck is in near new condition and is all original on the paint . NO RUST! 170,000 MILES. Runs, drives and operates like a new truck. Work ready, \$39,900. Lo-cated in Twin Falls ID. Call 208-613-0050