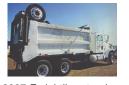

axle dump truck. 16 yard HiLift tailgate and load tarp. CAT C12 Diesel 1980 Mack 6x6 tandem axle dump truck. 6 Cylinder Mack Diesel. 9 speed with Lo, Drive and Overdrive Auxiliary. 4x4 trans-11/22.5 radials. 170,000 fer. Near new 22.5 Radial ACTUAL MILES. Very tires. LOW MILES. Came clean one owner former from a large Municipal Air-Municipal truck that has port and has been well been well maintained and maintained, is very clean. Runs, drives and operates well. Comes with a snowplow. Drive it anywhere. \$24,900. Located in Twin Falls ID. Call 208-