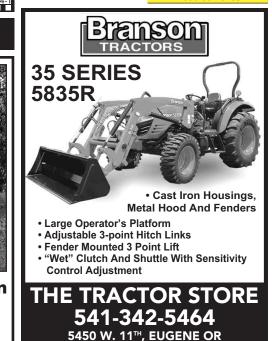

International T500 gas

Tractor: with Tiger indus-

trial rotary mower. 5ft

duty hydraulic

Deere

AC

profile cab, 4x4,

(971)219-5175