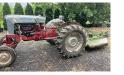

1977 John Deere 410 Backhoe

**QUALITY USED EQUIPMENT & ATTACHMENTS** 

\$11.000

•2x4

•HP: 62

Nyssa, OR

~ GEARED FOR THE FUTURE ~

STEIGER TRACTOR SPECIALIST

www.bigtractorparts.com

for Steiger tractors 1982-1999

Fugi power shift transmissions, dropboxes

FEATURES:

•1 yd Loader Bucket

•18" Backhoe Bucket

•Engine Hours: 1,934

Call Cameron Noble or Eric Hunt