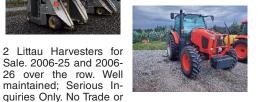

2018 Deutz Fahr Agro-

Farm 420TB: 480 hours,

excellent condition, low

\$68,000. Woodburn, OR

financing. Óne has 6900

and the other 7200 hours.

2006-25: \$80,000 (New

catch plates, new skins,

and new conveyors.) 2006-26: \$75,000. Mount

Angel, OR. 503-209-3715

John

5100GN: orchard cab,

3000 hours, warranty to

4000 hours, \$42,000. Al-

bany, OR. 503-510-7779

920 Tractors