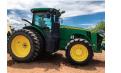

2000 Cat Challenger 55, in nice condition. Good 30 inch Tracks and undercarriage. 4 remotes, PTO, 3 point, auto steer, 11,500 hours, \$42,000. Silverton, OR. 503-991-1495

2012 John Deere 8254R: New front tires, 70% rear tires, Auto steer ready. Well maintained, 3920 \$185.000. hours. McArthur, CA.661-886-3897