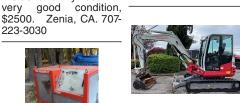

Takeuchi TB260 Excava-Self contained hytor, Enclosed Cab, 2 Freeman 370 Baler: Like Hydraulic new, 27,000 bales, recent draulic power unit. With 3 Buckets. Thumb, 3200 Hours, Askcylinder Lister diesel ening \$59,950. Sandy, OR. gine.In very good condi-Call Pepe: 503-544-3232; tion. \$4000 each. Zenia, Call Pat: 503-407-9062