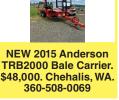

Self contained hydraulic power unit. With 3 cylinder Lister diesel engine.In very good condidraulic Quick Connect, tion, \$4000 each. Zenia, CA. 707-223-3030

2015 Case CX130C Excavator, Hydraulic Thumb, 2009 CimLine CRACK Discounting PATCHER. Tandem axle. Hours, Asking \$89,500. 230 gallon, 18ft. heated Sandy, OR. Call Pepe: 880-2889 hose and wand. Isuzu 3 503-544-3232; Call Pat: www.balewagon.com cylinder diesel. Near new 503-407-9062