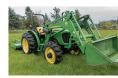

John Deere 5325 Tractor and Implements: John Deere 5325, MFWD, 12F/12R PowrReverser, less than 1000 hours. John Deere 542 Front Loader Quick Attach, 73" Bucket, Pallet Forks, and **Bale Spear Attachments** John Deere MX7 Mower/ Brush Hog. All are in excellent condition. \$38,700. Oregon City, OR. 206-705-3664