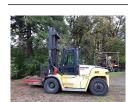

2013 John Deere 60D Ex-

cavator, 2776 Hours, 18"

24" 48" Buckets, Rubber

Blade,

\$62,500. Sandy, OR. Call

Pepe: 503-544-3232: Call

Pat: 503-407-9062

CAT