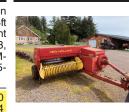

John Deere 7630 Tractor plus 746 loader, bucket, hay forks, 6390 hours, \$85,000. ASTORIA, OR (503)741-6523

3141 hours, good condition. \$70,000. ASTORIA, OR (503)741-6523

parts, has good engine and tires, \$5000. BOand tires, NANZA, OR 541-545-6003