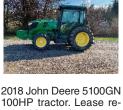

2018 John Deere 5100GN: orchard cab, 3000 hours, warranty to 4000 hours, \$42,000. Al-

bany, OR. 503-510-7779 920 Tractors

Tires: 11.2-38, 4 ply, John Deere Rims. NAMPA, ID (208)870-

turn with 1453 hours. 3 remotes. A/C works great. Like new condition. Hydraulic shuttle shift. Must see to appreciate. \$52,000. 503-550-7991. Dundee, OR Case IH 5240 Tractor: