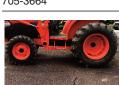

glass, wheels from L4740 tractor, Two 8.3-16 tires and two 14.9-24 both mounted. \$1,400. Newberg, OR. 503-680-2920

617 hours. Mint condition, \$45,500 OBO. Toledo, WA. Call 360-480-2291, rick@rivercreekfarm.com