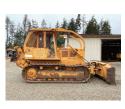

> Set of D6C Tracks. Rails and pads 65% left, \$2500. GASTON, OR 503-789-3726

1995 Case 9020B Excavator, Hydraulic Thumb, Muck Bucket, 10,000 hour Machine, Runs Great, Asking \$44,950. Sandy, OR. Call Pepe: 503-544-3232; Call Pat: 503-407-