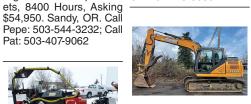

blade with ripper teeth at-

tachment, tires fair, \$14,500 OBO. Bainbridge

Island, WA. 253-691-9891

2005 Komatsu PC270LC-

7L Excavator, Hydraulic

Thumb, 54" Dig Bucket,

Asking \$54,950. Sandy,

OR. Call Pepe: 503-544-

3232; Call Pat: 503-407-

Atco 10 yard carry all, \$2500. 580 Case Super M

backhoe, ride control, all

buckets, ripper, fair tires, 4

in 1 bucket, cab, AC,

\$38,000. Willys military

Volvo EC210-CL Excava-

tor, Hydraulic Thumb, Hy-