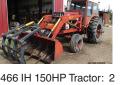

26 over the row. Well

7655

Moscow, ID. 806 International Tractor: condition reasonable Flory Sweeper runs good, mechanically sound, \$4000. Buhl, ID 1880 hours, \$30,000. Silverton, OR. 503-932-0766 (208)308-1950