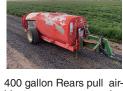

917 Orchard/Vineyard Equipment

blast sprayer, turning hitch, electric valves, Field ready, \$9500. Salem, OR. 503-871-6106

6633 sweeper.1850hrs. rear field ready. camera, \$80000 SILVERTON, OR (503)932-0766

minitruck 4x4 with raven 0766 330 controller, 3 boom manifolds, flow meter, centrifugal pump, 150 gallon tank, hydraulic folding booms, fully automated. \$17,000. Dayton, OR. 503 437-4833

excellent condition, low profile cab, 4x4, AC, \$68,000. Woodburn, OR (971)219-5175