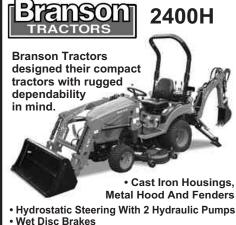

bucket, hay forks, 6390 hours, \$85,000. ASTORIA, OR (503)741-6523



3141 hours, good condition. \$70,000. ASTORIA, OR (503)741-6523



parts, has good engine and tires, \$5000. BOand tires, NANZA, OR 541-545-6003



John Deere 5325 Tractor and Implements: John Deere 5325, MFWD, 12F/12R PowrReverser, less than 1000 hours. John Deere 542 Front Loader Quick Attach, 73" Bucket, Pallet Forks, and **Bale Spear Attachments** John Deere MX7 Mower/ Brush Hog. All are in excellent condition. \$38,700. Oregon City, OR. 206-705-3664



glass, wheels from L4740 tractor, Two 8.3-16 tires and two 14.9-24 both mounted. \$1,400. Newberg, OR. 503-680-2920







617 hours. Mint condition, \$45,500 OBO. Toledo, WA. Call 360-480-2291, rick@rivercreekfarm.com



CAPITAL PRESS CLASSIFIEDS **GET RESULTS!** 



· High Capacity Loader With Skid Steer Attach Bucket Option • Full Line Of Accessories Available

THE TRACTOR STORE

5450 W. 11<sup>™</sup>, EUGENE OR