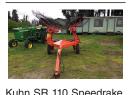

# 911 Hay Equipment

899 Heavy & Industrial Mower Conditioner: Kuhn Model FC352 Gyro, 11.5ft cut steel flails, equivalent to new model FC353, \$10,000 OBO ENUM-CLAW, WA (360)825-6548

(2) New Holland BB900 Balers: 1258 hours, 4 cylinder diesel, chambered, \$13,500. 1814 hours, diesel, chambered, \$13,500. Both in aood condition. McArthur, CA. 530-949-