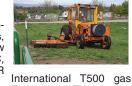

800-982-1769

www.bigtractorparts.com

899 Heavy & Industrial 899 Heavy & Industrial Equipment

International T500 gas Dynapac Vibratory roller Tractor: with Tiger indus- with pad foot, shell attachtrial rotary mower. 5ft Asking heavy duty hydraulic driven side mount mower, former highway mower 9ft transport width. 8 speed transmission, 70% rubber. thing works, Every \$4,900. Delivery possible. Parma, ID Call/ text Don 208-989-7676