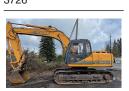

> Set of D6C Tracks. Rails and pads 65% left, \$2500. GASTON, OR 503-789-3726

1995 Case 9020B Excavator, Hydraulic Thumb, Muck Bucket, 10,000 hour Machine, Runs Great, Asking \$44,950. Sandy, OR. Call Pepe: 503-544-3232; Call Pat: 503-407-