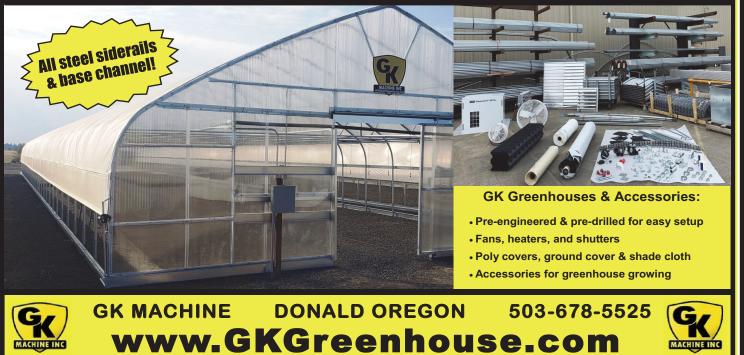

hours, duals, suspension cab, GPS and auto steer, front and rear weights, 480 tires. Really Nice Tractor, \$110,000 OBO Sheridan, OR. 971-600-6106

Satoh Beaver 4WD Tractor, 13HP diesel, hydraulic blade and rotavator. \$2800. St. Helens, OR. 503-349-6037

3020 John Deere gas with powershift, 18 4 tires on the back. 1100 tires on the front. with John Deere loader, bucket and forks, \$8900. 541-501-1446

530 Case diesel, nice tractor, good rubber and paint, \$5500. 541-501-1446

917 Orchard/ Vineyard Equip.

Tractor ACTOR MT1



Price does not include taxes and applicable fees. Vehicle in image may have accessories not included in price. Color may vary.

917 Orchard/ Vineyard Equip.

917 Orchard/ Vineyard Equip.

917 Orchard/ Vineyard Equip.

## **GK Greenhouses - All Steel Construction**