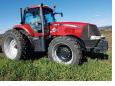

leave a message.

2012 Case Magnum 180 Tractor: 1200 hours, duals, suspension cab, GPS and auto steer, front and rear weights, 480 tires. Really Nice Tractor, \$110,000 OBO Sheridan, OR. 971-600-6106

Satoh Beaver 4WD Tractor, 13HP diesel, hydraulic blade and rotavator. \$2800. St. Helens, OR. 503-349-6037