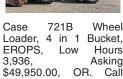

2017 Prime Tech 175 forestry mulcher: 1100 EROPS, hours, \$165,000. Jeffer- 3,936, son, OR. 503-932-1149, 503-930-7834

dood Rainier, OR. 503-556-

dad's road grader used in the 1950s. Used when he purchased, You Haul, Boring, OR (503)702-7634