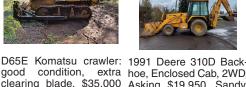

Douglas Fir, Hemlock, Sitka spruce, Nordmann. \$250 per 1,000. Cooler Clearance Sale. Douglas Fir 5 to 8 foot balled n burlap landscape trees. \$15 each. Larger size available. U dig \$1.50 per foot. Olympia, WA. 360-789-1911