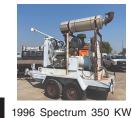

550 KW Generator Power Plant in self-contained enclosed trailer, Cummins V-12 Engine, 4 Transfer Switches, 480 Volt 3-Phase, Low Hours, \$29,000. Tualatin, OR. 503-260-0303

GenSet. Detroit 8V92, 568 HP. 260 ACTUAL HOURS. 480v.240v. 120v. 1 and 3 PH. Mounted on an HD tandem axle trailer with 350 gal. fuel tank. New 14 ply radial tires. Former City unit from Southern Arizona. Like New Cond. WORK READY! \$25,000 Located in Twin Falls Id. Call 208-613-0050 . Twin Falls,