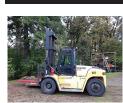

#### 896 Forklifts

2016 Hyster H230HD. 15,000 hours, 8ft. forks, hydraulic fork positioners. Side Shift, 2 stage 212" upright. Cummins power, \$45,000. Gaston, OR. 503-789-3726