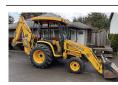

Thousands of sets, Old & New, in our digital inven-

www.QuipCal.com

scraper. Work ready, good or condition, \$29,500 Salem, \$26,500. Chehalis, WA. OR. 503-362-3055

2013 John Deere 60D Ex-24" 48" Buckets, Rubber shield, Pepe: 503-544-3232; Call Pat: 503-407-9062 Pat: 503-407-9062