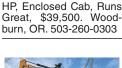

550 KW Generator Power Plant in self-contained enclosed trailer, Cummins V-12 Engine, 4 Transfer Switches, 480 Volt 3-Phase, Low Hours, \$29,000. Tualatin, OR. 503-260-0303

GenSet. Detroit 8V92, 568 HP. 260 ACTUAL HOURS. 480v.240v. 120v. 1 and 3 PH. Mounted on an HD tandem axle trailer with 350 gal. fuel tank. New 14 ply radial tires. Former City unit from Southern Arizona. Like New Cond. WORK READY! \$25,000 Located in Twin Falls Id. Call 208-613-0050 . Twin Falls,