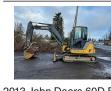

Thousands of sets, Old & New, in our digital inven-

www.QuipCal.com

scraper. Work ready, good or condition, \$29,500 Salem, \$26,500. Chehalis, WA. OR. 503-362-3055

2013 John Deere 60D Ex-24" 48" Buckets, Rubber shield, Pepe: 503-544-3232; Call Pat: 503-407-9062 Pat: 503-407-9062