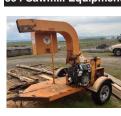

#### 894 Sawmill Equipment

Dutchess, Alberta, CAN. Chipper, hydraulic feed, 4 cylinder Wisconsin motor, 2 nice disc, 2 inch ball hitch, \$4995. Adams, OR. 541-969-9087