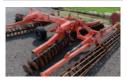

## **20** CapitalPress.com

Marelli Split row tiller. 4 row, 13ft tool bar, 5 heads, \$1950. Ferguson, 6ft adjustable disc, 3 point hitch, \$850. Olympia, WA. 360-791-6000

KUHN XM 48: 18ft Disk 26 inch blades, can be used for offset or finishing with heavy duty roller bas ket attached to the back. Folds for road transport 8.5 ft travel width.Good condition and hard to find, \$22,500. CHEHALIS, WA 360-520-5347