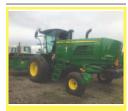

John Deere W235 and R450 Swathers. All have Legacy Air Pape Conversion •4 W235, 350 header hours @ \$149,900 R450, 750 header hours @ \$86,900 •1 R450, 1223 header hours @ \$82,900 1 R450, 1547 header hours @ \$79,900 1 4995, 1702 header hours @ \$49,900. Dayton, OR. 503-437-4833