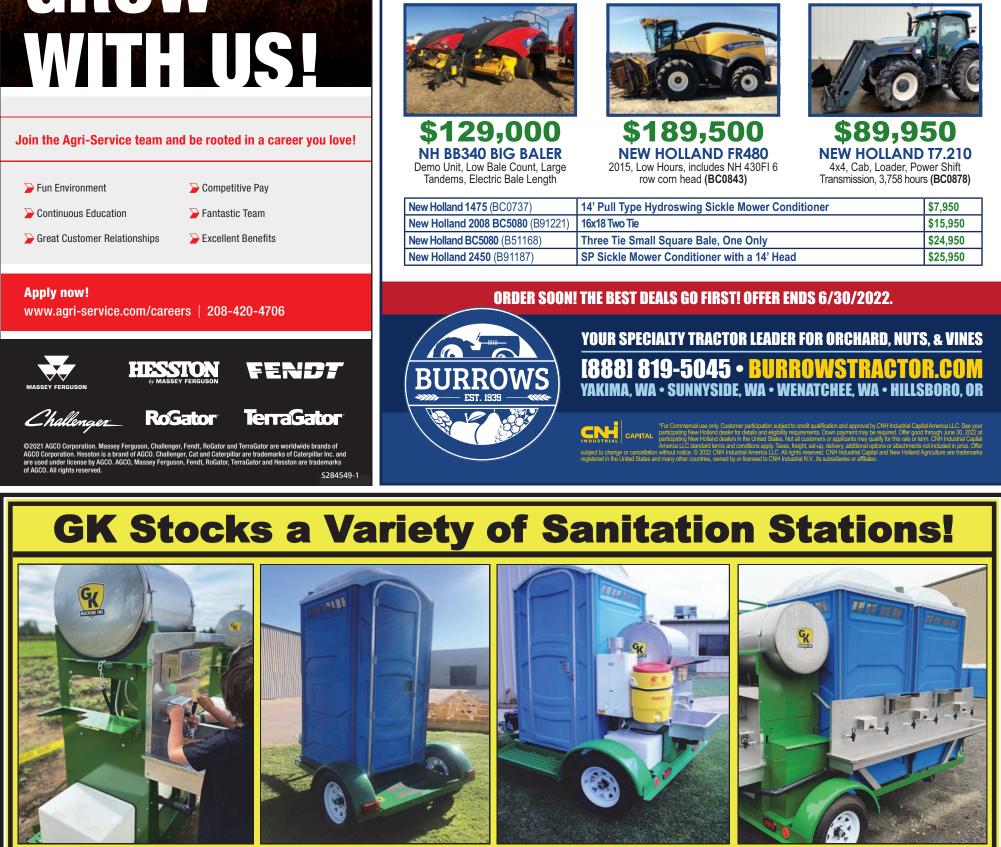

923 Farm Equipment

2 Used John Deere 8820 Massey Ferguson 730:

Friday, April 22, 2022 923 Farm Equipment

923 Farm Equipment

Wash Station

**Portable Restroom** 

**Deluxe Restroom** 

Double Restroom multi-faucet

GK MACHINE, INC. DONALD OREGON 503-678-5525 www.GKToiletTrailers.com