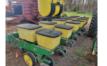

Corn Planter John Deere 7100: 6 row, can be made 8 row, 3 point, liquid fertilizer tank and pump, shedded, good condition, \$8,500 Echo, OR (541)561-6803

John Deere 9600 combines with pickup-headers. 3600 hours. Spike and rasp. \$15,000 each. Lafayette, OR. 503-437-4833