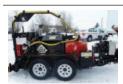

Orchard sprayer Isuzu minitruck 4x4 with raven 330 controller, 3 boom manifolds, flow meter, centrifugal pump, 150 gal-Ion tank, hydraulic folding booms, fully automated, \$17,000. Dayton, OR. 503-437-4833