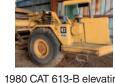

iuddsfarm@wvi.com (also wanted: used containers)

FRESH SAWDUST: onsistently fair pricing. 9 Unit Loads Now Available Forest-Grove, OR. For pricing call 503-

1980 CAT 613-B elevating Nursery stakes: 1/4"x6' on years. Great condition, \$1/ stake. Lafayette, OR. 503-437-4833