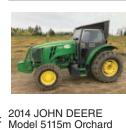

John Deere 4020 Tractor: Model 5115m Orchard new batteries, tool boxes, manuals, been in the famsince brand new, \$12,500 OBO. Silverton, OR 503-931-0044

Branson

**TRACTORS** 

These tractors are

well built and easy