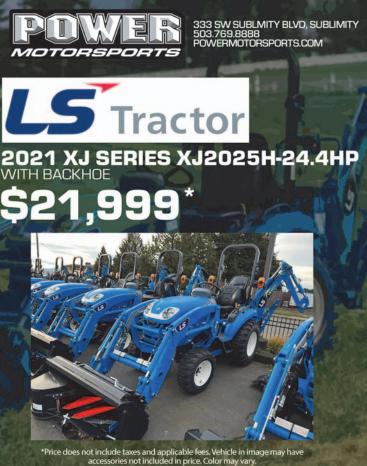

New Holland 570 Baler, good baler. New Holland 256 side delivery rake, ground driven. Newer Tedder rake ( hay bob) BETR300. (2) 5ft brushhogs, Massey Ferguson 135 gas, 3 cylinder Perkins. Eddyville, OR

(541)438-4112 **Hesston Mower Condi**inside. Photos available. Estacada, OR. 503-313-2681

Vermeer 604 Super J Round Baler: 4ft wide, good condition, new ac-



2001 Case IH 8880: Hesston Built, rotary swather, mins, AC blows cold, 5886 hours, \$32,000 OBO. Mt. Vernon, WA. 360-661-3231

Krone BiG Pack 1270 Multi Baler: 13,700 bales, 250 hours, makes up to 9 bales per bale, very nice machine. Always stored under cover, \$80,000 OBO Rickreall, OR. 503-580-8943

BEST SELLERS . . "...The phone rang off the hook." Vanveldhuizen Dairy • Turner, OR Call and list your BEST SELLER! 1-800-882-6789