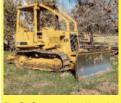

1994 CAT Challenger 75C Rubber Track Tractor, 325 HP, Enclosed Cab, Runs \$39,500. Woodburn, OR. 503-260-0303

Thanks!" Tiara Farm Port Townsend, Wash. You sell too at 1-800-882-6789.