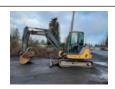

scraper. Work ready, good metal pallets. Used 4 condition. \$29.500 Salem, OR. 503-362-3055

2013 John Deere 60D Excavator, 2776 Hours, 18" 24" 48" Buckets, Rubber Tracks, Blade, Asking \$67,500. Sandy, OR. Call Pepe: 503-544-3232; Call Pat: 503-407-9062