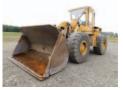

D4C Cat series II, with ripper, 6 way angle blade, runs great. For info call only. Terrebonné, OR. 541-480-2881

1972 CAT 966C Wheel Loader, CAT 3306 Engine 15.25ft cutting width, steel showing 11,100 Hours, 4 roller conditioner header, Yard Bucket, Runs Great, hydraulic tilt cutter bar, \$26,500. Woodburn, OR. healthy 5.9 12 valve Cum-503-260-0303