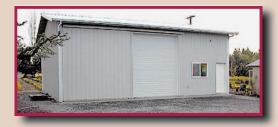

ost, pole, barbed wire,

804 Building Materials

30'x40'x10'

Starting at \$29,500

Pole Buildings: includes

1 garage door and a per-

Phillips Construction and

Fencing, LLC. Serving Potatello to Weiser, ID.

polebuildings@longbrosbldg.com

805 Farm Buildings

805 Farm Buildings

805 Farm Buildings

805 Farm Buildings