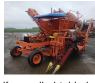

Self propelled table beet/ carrot puller harvesters. John Deere 4045 engines, Krier Mfg. heads. Great Condition. \$25,000 OBO. Saint Paul, OR. 503-932-5149

WANTED: 8ft wide or smaller range land drill. Independence, OR. 503-851-9601