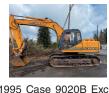

#### 893 Logging Equip-

Kenworth Truck with 1977 Fruehauf trailer, quick change 5th wheel, \$30,000 OBO. LONG CREEK, OR (541)786-4138

899 Heavy & Industrial Equipment

John Deere 310B Backhoe: good rubber, new overhauled injector pump, new fuel pump, new alternator. Runs great, 18in and 24in bucket, new cut-1995 Case 9020B Excating edge for front bucket, vator, Hydraulic Thumb, straight machine. Ready for work, \$13,750. Bucket, 10,000 hour Ma-Prineville, OR. 970-846-