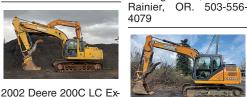

cavator, 9700 hours, Hydraulic Q/C, Hydraulic Thumb, 40" Dig Bucket, \$59,950.00. Sandy, OR. Call Pepe: 503-544-3232; Call Pat: 503-407-9062

chine, Runs Great, Asking \$44,950. Sandy, OR. Call Pepe: 503-544-3232; Call Pat: 503-407-9062