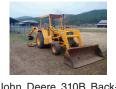

#### 893 Logging Equip-

Kenworth Truck with 1977 Fruehauf trailer, quick change 5th wheel, \$30,000 OBO. LONG CREEK, OR (541)786-4138

899 Heavy & Industrial Equipment

John Deere 310B Backhoe: good rubber, new overhauled injector pump, new fuel pump, new alternator. Runs great, 18in and 24in bucket, new cut-1995 Case 9020B Excating edge for front bucket, vator, Hydraulic Thumb, straight machine. Ready for work, \$13,750. Bucket, 10,000 hour Ma-Prineville, OR. 970-846-