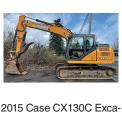

2017 Prime Tech

503-930-7834

forestry mulcher: 1100 hours, \$165,000. Jeffer-

son, OR. 503-932-1149,

D65E Komatsu crawler:

good condition, extra clearing blade, \$35,000

2015 Case CX130C Exca-

vator, Hydraulic Thumb,

Hydraulic Coupler, Isuzu

Diesel, Dig Bucket, 4728

Hours, Asking \$89,500.

Sandy, OR. Call Pepe: 503-544-3232; Call Pat: 503-407-9062

**CASE INDUSTRIAL PARTS** 

We sell genuine, after market, and used CASE parts at discount prices nationwide.