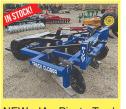

NEW IA Pivot Track Closer. Heavy Duty with adjustable cone discs. From 60" to 12" closing width. Hydraulic Depth Control water fill roller packer, \$5,495. MTC Sales

Bend, OR. Scott: 541-815-2953 www.mtcsales.net