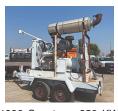

### 878 Generators

1996 Spectrum 350 KW GenSet. Detroit 8V92, 568 HP. 260 ACTUAL HOURS. 480v.240v. 120v. 1 and 3 PH. Mounted on an HD tandem axle trailer with 350 gal. fuel tank. New 14 ply radial tires. Former City unit from Southern Arizona. Like Cond. WORK READY! \$25,000 Located in Twin Falls Id. Call 208-613-0050 . Twin Falls,

Berkeley Irrigation Pump. 6 cylinder Deutsch Diesel 140HP. 1200 GPM. 75 PSI. 400+ gallon fuel tank. 411 ACTUAL HOURS. One owner, like new con-Twin Falls ID. Call 208-613-0050

100 Plus 3inx40ft A&M, Pierce, Western, alu-minum hand line pipe, \$67.00 each. La Grande. OR. 541-786-1128