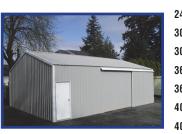

EAVE 10' 12' 14' 16' \$12,405 \$14,179 \$11.421 \$13.263 30 x 36 \$13,320 \$14,340 \$15,282 \$16,283 30 x 48 \$15.974 \$17.042 \$18.195 \$19.674 36 x 36 \$15,115 \$16,162 \$17,206 \$18.445 36 x 48 \$18,185 \$19,376 \$20,556 \$22,331 \$22,861 \$25,118 40 x 48 \$20.348 \$21.609 40 x 60 \$23.596 \$24,994 \$26.475 \$28,460

Kit contains: (1) 3'x6'-8" Entry Door, (1) 11' wide slider door, Galvanized Roof, Painted Walls & Trim. These buildings have Engineered Plans & price is based on 25# Snow load, "B" Exposure

**WW.PARKERBUILDINGS.COM** 