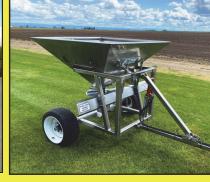

# **Spreaders for Fast & Efficient Application**

**ATV Bait Spreader** The fast and efficient way to spread baits and minerals

Spread Pro Lightweight and durable, with 700 lbs. capacity

3-Point Dry Box Quickly attaches to your tractor for fast efficiency