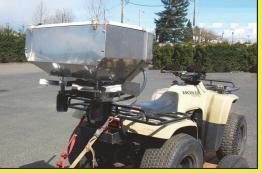

# **Spreaders for Fast & Efficient Application**

**ATV Bait Spreader** The fast and efficient way to spread baits and minerals

Spread Pro Lightweight and durable, with 700 lbs. capacity

3-Point Dry Box Quickly attaches to your tractor for fast efficiency