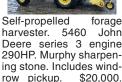

# 872 Dairy Eq. & Supplies

available. Call for details.

Forest Grove, OR. 503-

4,000 Gallon DeLaval.

In excellent Condition,

\$15,000. Elk, WA. 509-

Shavings blower. Man-

works, \$3500 Olympia.