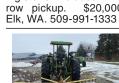

208-420-1480,

pipelines. Make offer. Rain Elk, WA. 509-991-1333 comp Rain aluminum pipe complete with sprinklers and risers, \$80 each, choice or \$60 each, all. Including miscellaneous fittings, all 4in. Independence, OR. 503-851-9601 100HP Westinghouse

(2) New Holland BB900 Balers: 1258 hours, cylinder diesel, cham \$15,000. bered. 1814 hours. diesel. cham bered, \$14,000. Both in good condition. hur, CA. 530-949-0643

Windrow inverter. Works well but doesn't fit in our system. \$1,000. Elk, WA. 509-991-1333