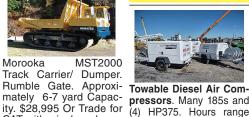

Hourly

899 Heavy & Indust. Eq.

draw irrigation Morooka pump, includes start up equipment, \$3900 OBO. Bellingham, WA. 360 734-2222

REFURBISHED PUMPS AT A FRACTION OF THE COST OF NEW. Cornell Marathon 1760-3500 RPM's; (3) Berkeley Baldor Indus-trial Motor, 7.5 to 15hp, 3450 RPM's. Meridian, ID. 208-888-1376

Towable Diesel Air Compressors. Many 185s and (4) HP375. Hours range from 130 to 2400. Prices from \$9,500 to \$27,500. Overtime Equipment, LLC. 21338 Hwy 30, Fil-Equipment, er ID. 83328. 208-734-

good condition, clearing blade, \$35,000 Rainier, OR. 503-556-