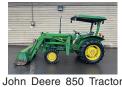

inch Bucket, 4X4, 3 Point with Rear PTO, Hours, Asking \$14,500. Sandy, OR. Call Pepe: 503-544-3232; Call Pat: 503-407-9062 2018 John Deere 6120M

lating Wheel Loader, 3 Cylinder Turbo Diesel, 5 inch Muck Bucket, 4X4 Asking \$19,500. Sandy, OR. Call Pepe: 503-544-3232; Call Pat: 503-407-9062