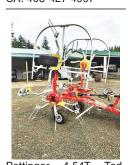

Pottinger 4.54T Ted-der. Bought it but never used. Shedded, \$9,250. Raymond, WA. 360-942-