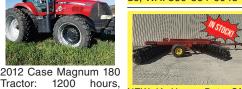

#### 920 Tractors 923 Farm Equipment

Kubota M7060, nearly Plow, new, 26 hours, 18 month warranty left, hydraulic erator, \$300. 12' harrow erator, \$300. 12' harrow, grapple, regular buckets \$75. Forks for front load-and flail mower. Philo-er, \$300. Tractor tires math, OR. 541-929-6376 with rims, 18.4x30, \$200. 3 point post hole digger 3 point tractor boom, \$75. OBO. Tole do. WA. 360-864-6048

1200

duals, suspension cab,

GPS and auto steer, front

Steiger Turbo Tiger II:

triple 18.4 rubber, \$6500.

Cornelius, OR. 503-793-

Challenger 95E:

excel-