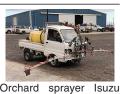

Medium Tensile #10, #12 Wire: for berries with Front Loader, 61 or grapes, approximately 100lb. rolls, \$20 per roll. Gervais, OR. Call Daniel: 503-508-2207

minitruck 4x4 with raven 330 controller, 3 boom manifolds, flow meter, centrifugal pump, 150 gallon tank, hydraulic folding booms, fully automated, \$17,000. Dayton, OR. 503-437-4833