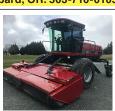

# rook!

New Holland BB 960 A. Excellent condition 29000+- bales field ready. \$35,000. Hubbard, OR. 503-710-0105

2001 Case IH 8880: Hesston Built, rotary swather, 15.25ft cutting width, steel roller conditioner header, hydraulic tilt cutter bar, healthy 5.9 12 valve Cummins, AC blows cold. 5886 hours. \$41,000. Mt. Vernon, WA. 360-661-3231