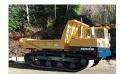

MST2000 Morooka Track Carrier/ Dumper. Rumble Gate. Approximately 6-7 yard Capacity. \$28,995 Or Trade for CAT with winch and can-opy. Nehalem, OR. 503-322-0219 or

tidegates@yahoo.com 1997 SNORKEL Lift TB 60A Manlift: 6553 hours, 4x2, 4 cylinder, Ford gas, \$5000 in new parts including new electronic carburetor and both joy stick controls. Good condition, \$15,000. Junction-City, OR. 541-513-9600