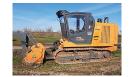

## Friday, February 25, 2022

899 Heavy & Indust. Eq.

2017 Prime Tech 175 forestry mulcher: 1100 hoe, Enclosed Cab, 4X4, hours, \$185,000. Jeffer- Standard Stick, Two son, OR. 503-932-1149, Buckets, 2300 Hours, 503-930-7834