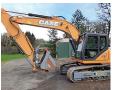

Case 850K Dozer, 6 wav Blade, enclosed ROPS, Multi Shank Ripper, 4840 Hours, Asking \$69,950.00. Sandy, OR. Call Pepe: 503-544-3232; Call Pat: 503-407-9062

Link-Belt 210 X2 Excavator: Hydraulic Thumb, Quick Connect, 62" Muck Bucket, Isuzu Engine, Asking \$65,000. Sandy, OR. Call Pepe: 503-544-3232; Call Pat: 503-407-9062