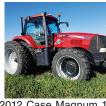

ML, exact orchard cab, Hi/ Lo transmission, 540/ 1000 PTO, 2322 hours, in very good condition, \$82,500. Albany, OR. 541-928-8868

920 Tractors

2012 Case Magnum 180 1200 Tractor: hours. duals, suspension cab, GPS and auto steer, front and rear weights, 480 tires. Really Nice Tractor, \$120,000. Sheridan, OR. 971-600-6106