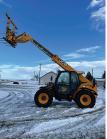

mission, good running 2010 JCB 541-70 Agri engine and transmission, Super, 9600 hours, cab Super, 9600 hours, cab has air conditioning and heat, perfect condition, serial #1521197, delivery available, \$52,000 OBO Toppenish, 728-5000 WA. 509-