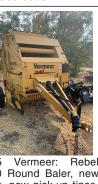

2015 Vermeer: Rebel 5410 Round Baler, new belts, new pick-up tines, PTO, 40HP, low hours; 880 bales, \$12,000 OBO. New Pine Creek, OR.

**ORCHARD** Clean Up Tractor: IVT wide tires & mission. Storm Clean up and weights. Thinning: Mechanical 2000 hours, thinning. Fast, reliable, low impact. FREE esticondition, \$175,000 360-