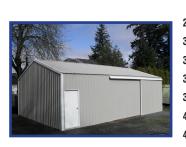

804 Building

Materials

S280716-1

**OUALITY SINCE 1982** 1-800-331-0155 503-981-0890

12' 16 \$12,099 \$13,838 24 x 36 \$11.138 \$12,938 30 x 36 \$12,999 \$13,998 \$14.922 \$15,903 30 x 48 \$15,583 \$16,632 \$17,761 \$19,216 \$16,797 36 x 36 \$14,750 \$15,775 \$18,015 36 x 48 \$17.743 \$18.909 \$20.063 \$21.813 40 x 48 \$19,856 \$21,091 \$22,316 \$24.548 40 x 60 \$23.017 \$25.836 \$24,386 \$27,791 Kit contains: (1) 3'x6'-8" Entry Door, (1) 11' wide slider door, Galvanized Roof, Painted Walls & Trim.

These buildings have Engineered Plans & price is based on 25# Snow load, "B" Exposure

**Building Materials Supplier FOB HUBBARD, OR** 

WWW.PARKERBUILDINGS.COM

## **Pole Building Kits** Let our staff at Long Bros. help you with a building that fits your needs! We work up each building price with the pieces you want, design, style and size. Call or e-mail for a current price quote on

• 3 Sided Buildings

BUILDING SUPPLY

Roof only • Full Enclosed Buildings

the building you've always wanted! • Equipment Storage

Custom Buildings

Barns and Shops

## **Locally Owned and Operated Since 1974!**

195 Birds Eye Ave. Woodburn, Oregon 97071 503-981-4041 or 877-920-8728 503-982-7821 Fax

polebuildings@longbrosbldg.com

805 Farm Buildings

805 Farm Buildings 805 Farm Buildings