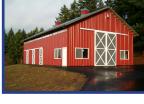

804 Building Materials

30'x40'x10'

Starting at \$27,500

ole Buildings: includes

garage door and a per-

Phillips Construction and

Fencing, LLC. Serving

the Treasure Valley area

from Mountain Home to

Weiser, ID. 208-604-3844

12ft to 16ft long, \$10

each. Dry Fir Poles: 6

diameter at base, about

25ft long, \$25 each Brush Prairie, WA. 360-

805 Farm Buildings

Martin Cisneros Pole

Buildings & Concrete

Shops, garages, arenas

hay storage. Agriculture

Oregon CCB# 135771

Licensed, bonded and

insured. Excellent refer-

ences. 503-375-9273 or

repairs.

additions

600-1117

Residential.

503-507-2847

and

Tepee Style Poles