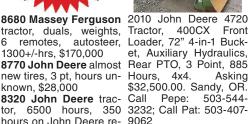

1998 John Deere 8400 3886 hours. Excellent condition \$99,500. Stayton, OR, 503-931-8786

tractor, duals, weights, 6 remotes, autoste 1300+/-hrs, \$170,000 autosteer, new tires, 3 pt, hours unknown, \$28,000

main engine, duals, 2nd owner, \$85,000

8370R John Deere tractor, 1650 hours, ILS, Deere IVT, duals all around, deluxe cab and lights, leather, green star GPS, \$305,000 Silverton, OR. 503-932-0766

4WD, Model 80 bucket. Approximately 4000 hours, 3 point hitch. Good Working Order, \$8,995 firm. The Dalles, OR. 541-980-0511 1995 John Deere 7200: