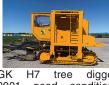

Rear Shredders, 9 feet, Model #KSH09K940, in good condition, \$11,500. Albany, OR. 503-510-

Dandel 12' Flail Mower. new knives, very good condition, \$2400 OBO. Sandy, OR. 503-668-6808

ORCHARD Clean Up Storm Clean up and Thinning: Mechanical thinning. Fast, reliable, low impact. FREE estimates. Serving Oregon 541-979-7282