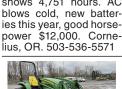

1998 John Deere 8400 3886 hours. Excellent condition \$99,500. Stayton, OR, 503-931-8786

tractor, duals, weights, 6 remotes, autoste 1300+/-hrs, \$170,000 autosteer, new tires, 3 pt, hours unknown, \$28,000

main engine, duals, 2nd owner, \$85,000

8370R John Deere tractor, 1650 hours, ILS, Deere IVT, duals all around, deluxe cab and lights, leather, green star GPS, \$305,000 Silverton, OR. 503-932-0766

4WD, Model 80 bucket. Approximately 4000 hours, 3 point hitch. Good Working Order, \$8,995 firm. The Dalles, OR. 541-980-0511 1995 John Deere 7200: