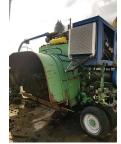

Ag-Bagger MH9500: 1995, Cummins 8.3L, 5 years on new rotor, packing fingers and feed table belt, \$35,000 OBO. Trout Lake, WA, 509-637-0239