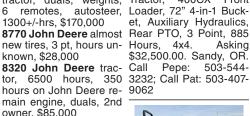

1998 John Deere 8400 3886 hours. Excellent condition \$99,500. Stayton, OR, 503-931-8786

tractor, duals, weights, 6 remotes, autoste 1300+/-hrs, \$170,000 autosteer, new tires, 3 pt, hours unknown, \$28,000

main engine, duals, 2nd owner, \$85,000

8370R John Deere tractor, 1650 hours, ILS, Deere IVT, duals all around, deluxe cab and lights, leather, green star GPS, \$305,000 Silverton, OR. 503-932-0766

4WD, Model 80 bucket. Approximately 4000 hours, 3 point hitch. Good Working Order, \$8,995 firm. The Dalles, OR. 541-980-0511 1995 John Deere 7200: