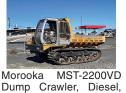

irrigation Towable Diesel Air Compressors. Many 185s and (4) HP375. Hours range from 130 to 2400. Prices from \$9,500 to \$27,500. Overtime Equipment, LLC. 21338 Hwy 30, Filer ID. 83328. 208-734-

MST-2200, Morooka Diesel, 30" Rubber 4926 Tracks Hours, Asking \$49,500. Sandy, Call Pepe: 503-544-3232; Call Pat: 503-407-9062