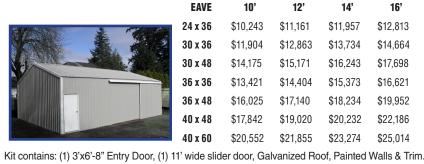

W.PARKERBUILDINGS.COM

16' \$12,813

\$14,664

\$17.698

\$16,621 \$19,952

\$22,186

\$25.014