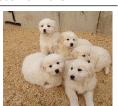

# 728 Dogs, Cats,

Purebred Golden Retriever Puppies. Born and raised on the farm. these puppies love attention and are friends with children. Available mid-February. They were vaccinated and given a healthy puppy check. \$1,500. Culver, OR. 541-