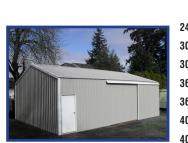

polebuildings@longbrosbldg.com

**QUALITY SINCE 1982** 1-800-331-0155 503-981-0890

EAVE 10' 12' 14' 16' 24 x 36 \$10,243 \$11,161 \$12,813 \$11.957 30 x 36 \$11,904 \$12,863 \$13,734 \$14,664 30 x 48 \$14,175 \$17,698 \$15.171 \$16.243 36 x 36 \$16,621 \$13.421 \$14,404 \$15,373 36 x 48 \$19,952 \$16,025 \$17,140 \$18,234 40 x 48 \$17,842 \$19,020 \$20,232 \$22,186 \$20,552 \$23,274 \$25,014 40 x 60 \$21,855

Kit contains: (1) 3'x6'-8" Entry Door, (1) 11' wide slider door, Galvanized Roof, Painted Walls & Trim. These buildings have Engineered Plans & price is based on 25# Snow load, "B" Exposure

**Building Materials Supplier FOB HUBBARD, OR** 

N.PARKERBUILDINGS.COM