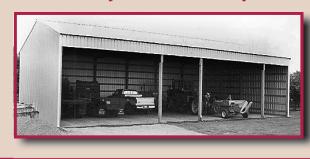

# **Pole Building Kits**

Let our staff at Long Bros. help you with a building that fits your needs! We work up each building price with the pieces you want, design, style and size. Call or e-mail for a current price quote on the building you've always wanted!

- 3 Sided Buildings
- Roof Only
- Full Enclosed Buildings • Equipment Storage
- Custom Buildings
- Barns and Shops

Locally Owned and Operated Since 1974!

195 Birds Eye Ave. Woodburn, Oregon 97071

> (503) 981-4041 (877) 920-8728 (503) 982-7821 Fax

polebuildings@longbrosbldg.com

**QUALITY SINCE 1982** 1-800-331-0155 503-981-0890

EAVE 10' 12' 14' 16' 24 x 36 \$10,243 \$11,161 \$12,813 \$11.957 30 x 36 \$11,904 \$12,863 \$13,734 \$14,664 30 x 48 \$14,175 \$17,698 \$15.171 \$16.243 36 x 36 \$16,621 \$13.421 \$14,404 \$15,373 36 x 48 \$19,952 \$16,025 \$17,140 \$18,234 40 x 48 \$17,842 \$19,020 \$20,232 \$22,186 \$20,552 \$23,274 \$25,014 40 x 60 \$21,855