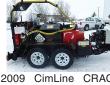

2009 CimLine CRACK PATCHER. Tandem axle. 230 gallon, 18ft. heated hose and wand. Isuzu 3 cylinder diesel. Near new tires. Low hours. Former Southern California County machine that has been well maintained and is work ready, \$18,900. Located in Twin Falls ID. Call 208-613-