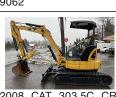

2008 CAT 303.5C CR: New Hydraulic Thumb, lic Pin Grabber, Two Hydraulics, Buckets, Auxiliary Tracks, Blade, Asking \$65,000. Sandy, Hammer Available, Ask- OR. Call Pepe: 503-544ing \$34,950. Sandy, OR. 3232; Call Pat: 503-407-Call Pepe: 503-544- 9062 3232; Call Pat: 503-407-