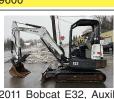

1997 SNORKEL Lift TB 60A Manlift: 6553 hours, 4x2, 4 cylinder, Ford gas \$5000 in new parts including new electronic carburetor and both joy stick controls. Good contion-City, OR. 541-513-9600

2011 Bobcat E32. Auxiliary Hydraulics, Rubber 2016 CTS Belly Dump, Kubota two axle, tires and breaks Motor with 4400 Hours, Hammer, New Thumb, Asking \$29,950. Sandy, 3232; Call Pat: 503-407-