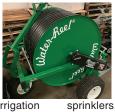

887 Irrigation Equip.

Thompson 6" trash pump: Perkins 4 cylinder diesel, less than 600 hours, \$5000. Atwater, CA. 209-604-1342

Irrigation season. used Retractable Hose. These are sprinklers for irrigating farm fields, arenas, sports fields, etc. I have 4 I want to sell. They sell for 10k new. You can come pick them up or we can arrange Hay 209-262-8780