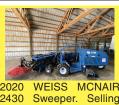

LINE CLASSIFIEDS Call Toll-Free 1-800-882-6789 FAX: (503) 370-4383 Deadline Wed. at Noon CapitalPress.com

917 Orchard/ Vineyard Equip.

because we are going to a harvester sweeper combination. Only 139 hours. 49HP Cummins Tier 4 Final Sweeper. The hydrostatic transmission makes operation a breeze. The 2430 is compatible with all existing Weiss McNair sweeper heads. Hydraulic control of air gate and chute position, LED light package. Sweeper cludes a Posifloat Brush. \$59,500. Albany, 541-979-9776