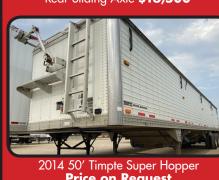

turing- Pickups, Trucks, Tractors, Shop Tools, New Skid Steer Attachments, Containers and Much More

Meridianeq.hibid.com **ONLINE BIDDING** Meridian Equipment 5946 Guide Meridian

**MERIDIANEQ.COM** 

Ends Jan 22, 2022 1-800-905-2141 <sub>5277799-1</sub>



www.nyssatractor.com

**FARM & HOME SUPPLY** 1-888-643-3395 • 509-843-3395 www.fhsupply.com Pomeroy, WA NEW CaseIH Steiger 580 Quadtrac "Next Generation" loaded, PTO, 36" tracks......CALI

... ON SALE \$24,000 \$23,000 OBO 1979 John Deere 8640 tractor, PTO.... New 2020 Schulte 5026 26' rotary cutter ......\$52,500 NEW 2022 Great Plains 30' Turbo-Max, vertical

Trails West Baron II 18' cattle/stock trailer, sprayed in liner, front walk-in door, LIKE NEW .... \$12,500 OBO





2008 48' Western Elite with Rear Sliding Axle **\$16,500**