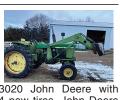

John Deere tires and 2 years on rebuilt transwheels. 620/70R42. In-mission, \$30,000 OBO. ners and duals. 600/ Trout Lake, WA. 509-70R30 fronts. All mount- 637-0239 ed. Riley, OR. 541-480-

3020 John Deere with 4 new tires. John Deere loader with bucket and ses Lake, WA, 206-459-