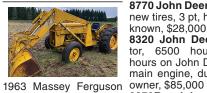

OR. 541-410-4500 John Deere 4020: runs good, good rear \$8200. Seaside,

John Deere 8970: Pow-Quad, weights, 4 8654 hours, shedded, pictures available, \$51,000. Hillsboro, OR. 503-939-3604

2018 John Deere 6120M 24 speed, 3 remotes, 1700 hours, \$79,000 Financing available. Albany, OR. 503-510-7779

dras, OR. 541-490-5440

Don't Miss

8680 Massey Ferguson

tractor, duals, weights,

6 remotes, autosteer, 1300+/-hrs, \$170,000 **8770 John Deere** almost

new tires, 3 pt, hours un-

8320 John Deere trac-

tor, 6500 hours, 350

hours on John Deere re-

main engine, duals, 2nd

IVT, duals all around,

leather, green star GPS,

\$305,000 Silverton, OR.

923 Farm Equipment

Case IH Conser-Till 690

disk ripper. 5 shank.