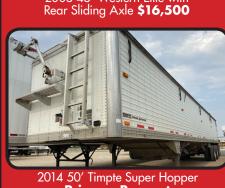

,000 chopnew per, \$15,000. Undercut Appligator ferblade, \$2500. Discs, tilizer buggy, excellent \$2500 each. 3 point at-\$9500 OBO. tachment, \$8000 Day Turner, OR. 503-930ton, OR. 503-437-4833

Sold both bulls second week. Thanks!" Tiara Farm Port Townsend, Wash. You sell too at 1-800-882-6789.

## Nyssa Tractor & Implement



Toll Free (833) 372-4020 Nyssa, OR

2000 Case IH 2388 Combine Hillco Leveler, 4,492 sep hrs, /Case IH 1010 30' Header/ Cart...\$59,500 OBO 1989 John Deere 8760 wheel tractor, 6 newer tires..

New KIOTI PX1153 Tractor, Power Shuttle, cab & self-

NO INTEREST FOR 60 MONTHS, ZERO DOWN POSSIBLE THE TANKER Field Service Tender 990 gal. fuel tank, 100 gal. DEF tank. ......

leveling loader, 110-hp.....

CASE III



2018 42' Timpte Hopper Tandem Axle Price on Request





**Price on Request** 888.344.2539

**Winter Consignment Auction Online Only** Agricultural - Industrial - Construction- Surplus - Shop - More **Meridian Equipment Auction Co** 



5946 Guide Meridian,



Featuring- Pickups, Trucks, Tractors, Shop Tools, New Skid Steer Attachments, Containers and Much More

Meridianeq.hibid.com **ONLINE BIDDING** Meridian Equipment 5946 Guide Meridian

**MERIDIANEQ.COM** 

Ends Jan 22, 2022 1-800-905-2141 <sub>5277799-1</sub>



www.nyssatractor.com

**FARM & HOME SUPPLY** 1-888-643-3395 • 509-843-3395 www.fhsupply.com Pomeroy, WA NEW CaseIH Steiger 580 Quadtrac "Next Generation" loaded, PTO, 36" tracks......CALI

... ON SALE \$24,000 \$23,000 OBO 1979 John Deere 8640 tractor, PTO.... New 2020 Schulte 5026 26' rotary cutter ......\$52,500 NEW 2022 Great P