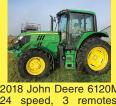

> John Deere 8760: Custom rebuilt motor, 24 speed, 3 remotes, PTO, 8694 hours. Updated features. Sharp. Always shedded. Records, pics, \$33,000. Hillsboro, OR. 503-939-3604

Quad, weights, 4 remotes, 8654 hours, shedded, pictures available, \$51,000. Hillsboro, OR. 503-939-3604

24 speed, 3 remotes 1700 hours, inancing available. A bany, OR. 503-510-7779 John Deere tires and

wheels. 620/70R42. Inners and duals. 600/ 70R30 fronts. All mounted. Riley, OR. 541-480-

4 new tires. John Deere loader with bucket and forks, \$12,800 OBO. Moses Lake, WA. 206-459-8925