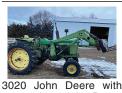

2440 John Deere, 2220 hours, \$10,000 OBO. Othello, WA. 509-989-

needs transmission \$15,000 OBO. Turner, OR. 503-930 1706 John Deere 145 Loade with 2 buckets. Spoo

valve needs replaced Loader is in good condi tion. Includes all mounting hardware, \$3000 Dayton, OR. 503-407-