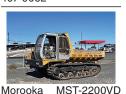

MST-2200 Rubber Diesel, 4926 Tracks, Hours, Asking \$49,500. Sandy, Call Pepe: 503-544-3232; Call Pat: 503-407-9062

Dump Crawler, Diesel 5637 Rubber Tracks. Hours, Asking \$59,500. Sandy, OR. Call Pepe: 503-544-3232; Call Pat: 503-407-9062