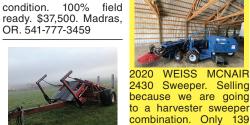

49HP hours. 4 Final Sweeper ProAg stacker HDS4R, hydrostatic transstacks 6 bales of 3x4. mission makes opera-\$18,000. Albany, OR. tion a breeze. The 2430 503-510-7779 is compatible with all existing Weiss McNair

conditioner.

condition. 100%

OR. 541-777-3459

Hay

Bale

Large Supply of Re-built New Holland Bale Wagons: Also buying New Holland bale wag ons. Sod Busters Sales Polson, MT. 406-883-2118 Balewagons:

Buv. Sell, New Holland 2&3 wide self-propelled, pulltype models, parts, tires, manifolds, flow meter, manuals. Caldwell, ID. 208-880-2889 www.balewagon.com