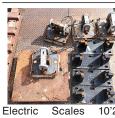

10'2' wide x 16' long. Ideal as axle scales for large trucks or livestock. All components included, \$3000 Meridian, ID. 208-888-1376