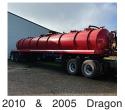

#### 872 Dairy Eq. & Supplies

Kiln Dried Shavings: Smaller truck loads now available. Hoofuel also available. Call for details. Forest Grove, OR. 503-849-0216

Tankers: set up for 5640 gallons. Fruit Land air For hauling, spreading liquid manure. condition, Excellent \$19,500 each. Turner, OR. 503-507-0359