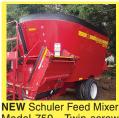

869 Livestock Equip. & Supplies

Model 750. Twin screw, trailer mount, single axle, 22.5 dual tires, speed gearbox, front Overlapping conveyor. auger design, rear door. Sale Priced at \$60,000. Whatcom MFG. Lynden, WA. 360-354-3094