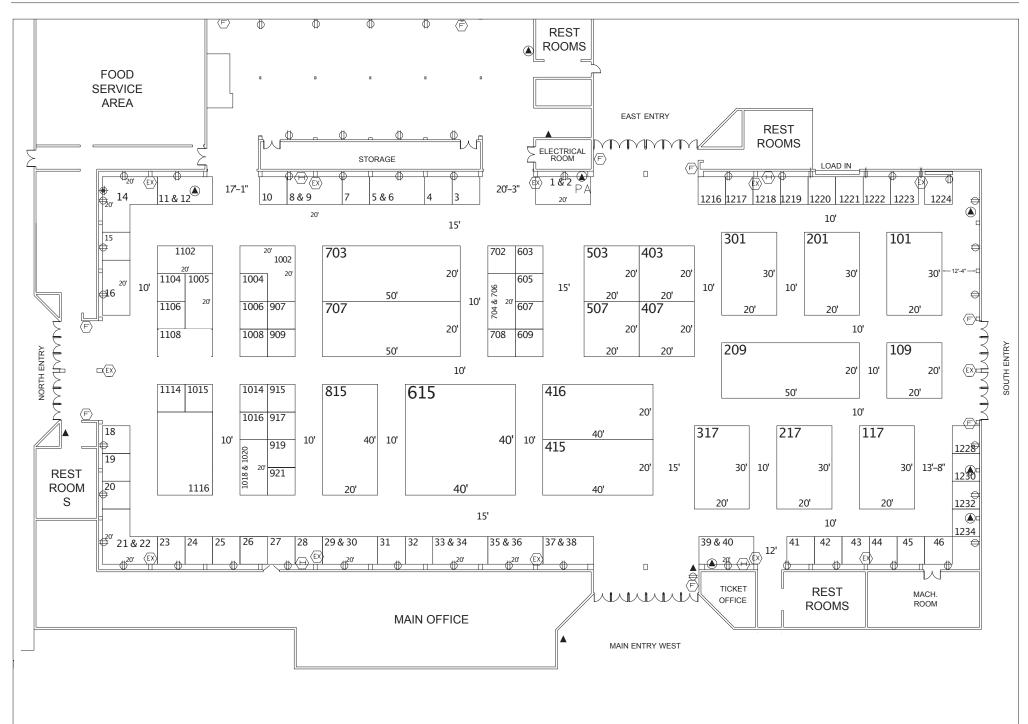

## Jackman-Long Building, Northwest Ag Show, 2022

Oregon State Fairgrounds & Expo Center, 2330 17th St. NE, Salem, Ore. 97301

To find an exhibitor, cross-reference the booth number on the map with the list on Page 8